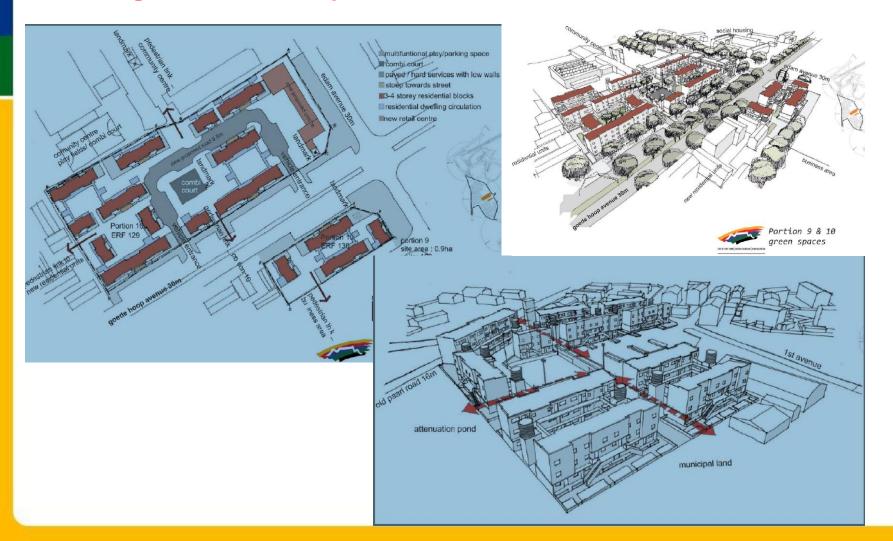

## 4. Show Village: Innovative Building Technologies

- 20 designs and innovative technology
- Cost = R200 000 per unit
- Erf size 200m<sup>2</sup> (reduced from 400m2)
- Land price discounted to make project feasible
- Targeting gap market earning between R3500 10 000pm household income
- Model: LAA to Developers; ownership transfer to buyers
- 186 erven allocated to best performing developers

## **Show Village: Images**

THIS CITY WORKS FOR YOU

http://www.capetown.gov.za/en/Housing/Pages/default.aspx