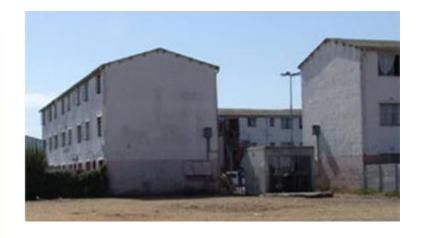

|

## 4. Show Village: Innovative Building Technologies



- 20 designs and innovative technology
- Cost = R200 000 per unit
- Erf size 200m<sup>2</sup> (reduced from 400m2)
- Land price discounted to make project feasible
- Targeting gap market earning between R3500 10 000pm household income
- Model: LAA to Developers; ownership transfer to buyers
- 186 erven allocated to best performing developers

## **Show Village: Images**



THIS CITY WORKS FOR YOU

http://www.capetown.gov.za/en/Housing/Pages/default.aspx







## 5. Scottsdene: CRU Upgrades

(CCT total is 7700 units in all)

- 478 out of 645 Council Units upgraded/refurbished
- Tender Duration: 10/2009 5/2012
- Value: R94.1m



## **CRU Upgrade:** before/after







#### General contract directives

- Repairs to leaks and blocked sewers
- Repairs to plumbing installations
- Rewiring of the entire electrical installation
- Repairs to deteriorating staircases
- Repairs to leaking roofs, fascias, gutters and down pipes
- Repairs to doors and windows
- Installation of new kitchen sink units
- Laying of vinyl flooring
- Laying of new wall tiling
- Improvements to refuse collection areas
- Improved security, i.e. repair of fences and gates

## 6. Scottsdene Infill Development (Turnkey Project)



## **Contract Targets (Contract Awarded Oct 2011)**

- 350 new council units (CRU)
- 1100 GAP units (bonded)
- 220 open market units
- 550 BNG units
- TOTAL new opportunities = 2200
- Social Housing is under discussion

#### **Developmental Goals**

- Integra