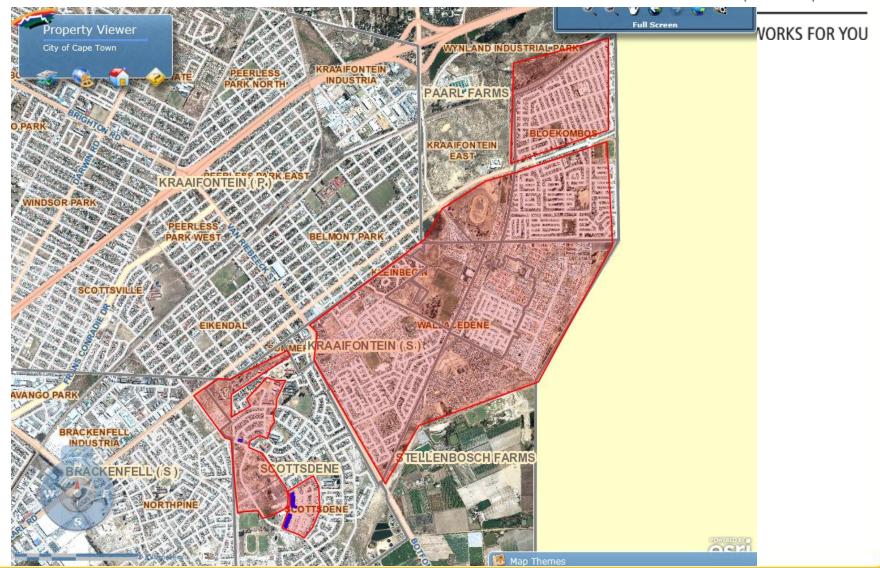

#### Historical projects in Scottsdene

- Scottsdene Self-help 1988-1990
- 2. Bloekombos Site & Service, RDP
- Wallacedene RDP
- 4. Scottsdene Show Village 2007-2010
- 5. Scottsdene CRU Upgrade project 2010-present
- 6. Scottsdene Infill October 2011 onwards