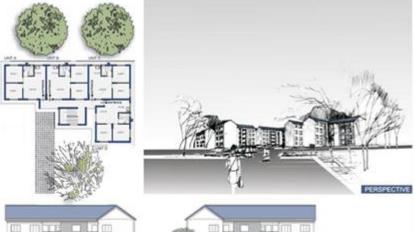

## 5. Scottsdene: CRU Upgrades

(CCT total is 7700 units in all)

- 478 out of 645 Council Units upgraded/refurbished
- Tender Duration: 10/2009 5/2012
- Value: R94.1m

## **CRU Upgrade:** before/after