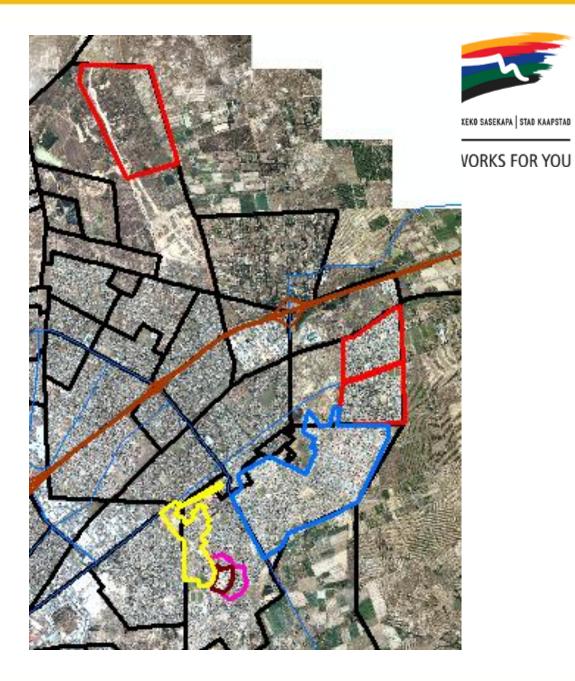

## **Orientation Map**

CITY OF CAPE TOWN | ISIXEKO SASEKAPA | STAD KAAPSTAD

To respond to Parliamentary Portfolio Committee's query, being:

".... the Committee would like to get a detail background including who the project was targeted, the number of beneficiaries, the area and the duration of the project, Policy under which this project was implemented, as well as the way forward, seeing that it was not fully completed,...."

#### THIS CITY WORKS FOR YOU

Key

Bloekombos - red

Wallacedene - blue

**Show Village – brown** 

Self help project – pink

Scottsdene project - yellow