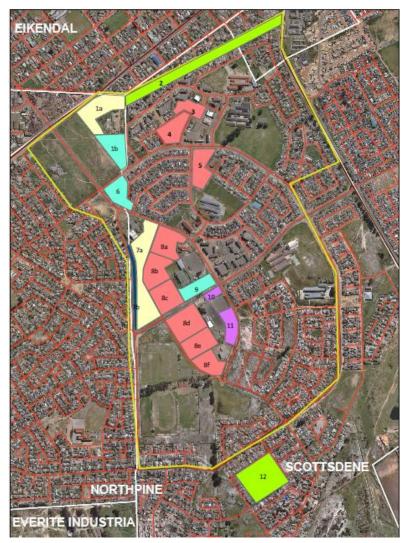

## **Orientation Map**

CITY OF CAPE TOWN | ISIXEKO SASEKAPA | STAD KAAPSTAD

To respond to Parliamentary Portfolio Committee's query, being:

".... the Committee would like to get a detail background including who the project was targeted, the number of beneficiaries, the area and the duration of the project, Policy under which this project was implemented, as well as the way forward, seeing that it was not fully completed,...."

#### Historical projects in Scottsdene

- Scottsdene Self-help 1988-1990
- 2. Bloekombos Site & Service, RDP
- Wallacedene RDP
- 4. Scottsdene Show Village 2007-2010
- 5. Scottsdene CRU Upgrade project 2010-present
- 6. Scottsdene Infill October 2011 onwards

#### THIS CITY WORKS FOR YOU

Key

Bloekombos - red

Wallacedene - blue

**Show Village – brown** 

Self help project – pink

Scottsdene project - yellow