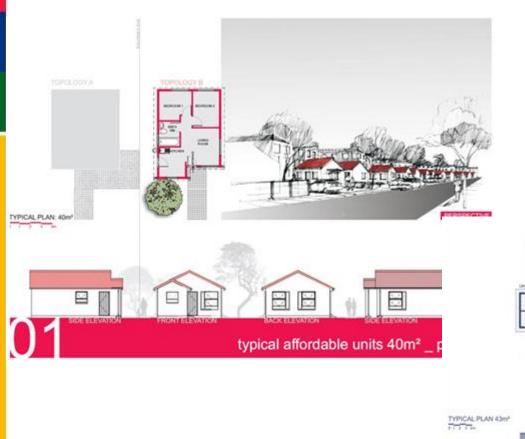

## 4. Show Village: Innovative Building Technologies

- 20 designs and innovative technology
- Cost = R200 000 per unit
- Erf size 200m<sup>2</sup> (reduced from 400m2)
- Land price discounted to make project feasible
- Targeting gap market earning between R3500 10 000pm household income
- Model: LAA to Developers; ownership transfer to buyers
- 186 erven allocated to best performing developers

## **Show Village: Images**

THIS CITY WORKS FOR YOU

http://www.capetown.gov.za/en/Housing/Pages/default.aspx