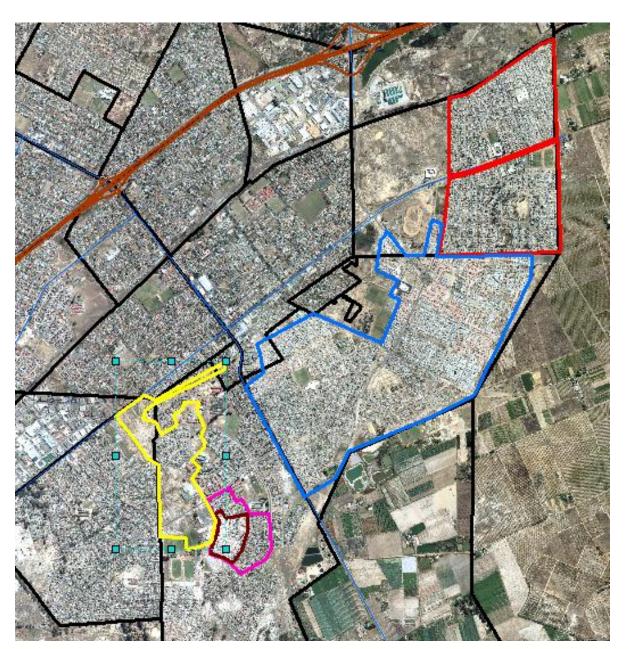

#### Historical projects in Scottsdene

- Scottsdene Self-help 1988-1990
- 2. Bloekombos Site & Service, RDP
- Wallacedene RDP
- 4. Scottsdene Show Village 2007-2010
- 5. Scottsdene CRU Upgrade project 2010-present
- 6. Scottsdene Infill October 2011 onwards

#### THIS CITY WORKS FOR YOU

Key

Bloekombos - red

Wallacedene - blue

**Show Village – brown** 

Self help project – pink

Scottsdene project - yellow