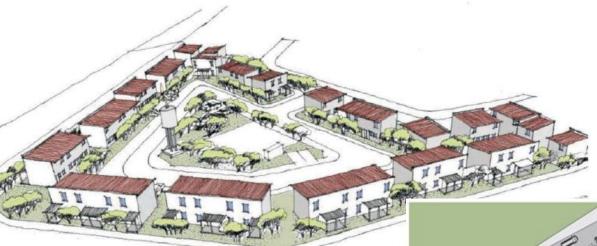

## 4. Show Village: Innovative Building Technologies

- 20 designs and innovative technology
- Cost = R200 000 per unit
- Erf size 200m<sup>2</sup> (reduced from 400m2)
- Land price discounted to make project feasible
- Targeting gap market earning between R3500 10 000pm household income
- Model: LAA to Developers; ownership transfer to buyers
- 186 erven allocated to best performing developers

## **Show Village: Images**

THIS CITY WORKS FOR YOU

http://www.capetown.gov.za/en/Housing/Pages/default.aspx