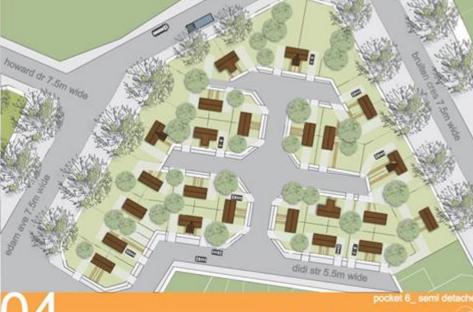

## 4. Show Village: Innovative Building Technologies

- 20 designs and innovative technology
- Cost = R200 000 per unit
- Erf size 200m<sup>2</sup> (reduced from 400m2)
- Land price discounted to make project feasible
- Targeting gap market earning between R3500 10 000pm household income
- Model: LAA to Developers; ownership transfer to buyers
- 186 erven allocated to best performing developers

## **Show Village: Images**

THIS CITY WORKS FOR YOU

http://www.capetown.gov.za/en/Housing/Pages/default.aspx