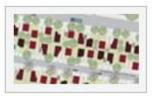

## **CRU Upgrade:** before/after

## 5. Scottsdene: CRU Upgrades

(CCT total is 7700 units in all)

- 478 out of 645 Council Units upgraded/refurbished
- Tender Duration: 10/2009 5/2012
- Value: R94.1m