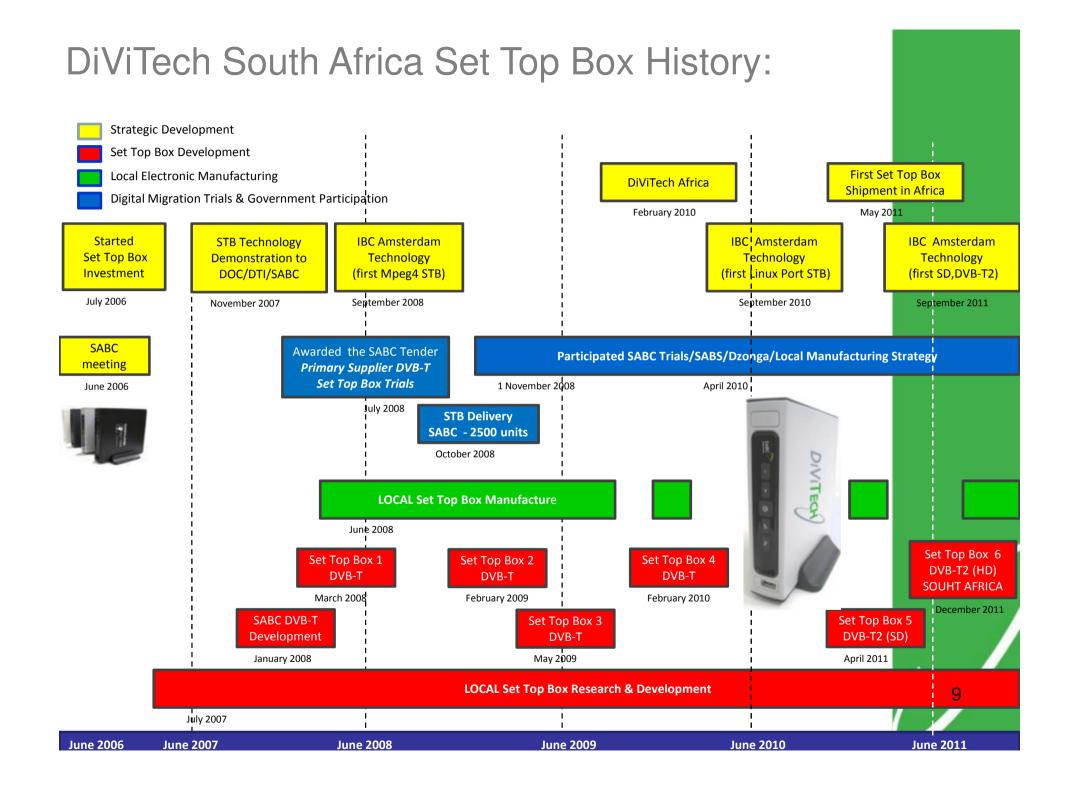

the shares that originally belonged to institutional investors.





# Nozala Background:



**Reunert Background:** REUNERT REUNERT LIMITED CBI-ELECTRIC REUTECH NASHUA [H]electric REUTECH NASHUA INVESTMENTS Communications Energy cables Office systems Electronic fuses Telecom cables Telecommunications Low voltage Radar systems Mobile services Solutions Medium voltage **Business systems** Finance



# DiViTech Set Top Box Capability:

- Digital Migration expertise. (2006)
- Local design capability: (Set Top Box IP, many highly skilled engineers)



#### REUTECH

- High volume electronics manufacturing capability. (Consumer)





- Distribution & product infrastructure/knowledge.
- Leading consumer electronics experience. (Nashua, Panasonic)
- DiViTech Africa Sales & Marketing Network.







Set Top Box Technology "Designed in Africa for Africa"

# DiViTech Local Set Top Box Technology:

- South Africa Compliant DVB-T/T2 Set Top Box:
  - 1. SD, DVB-T2 Cost effective Africa design.
  - 2. HD, DVB-T2 SA design SABS Compliant.
- Designed in Africa for Africa.
- Maximised Local Content.
- Available, Reliable, Affordable.
- Low Power.
- Plug & Play.
- e-Government Software Capable Linux.
- Internet Capability.







# Set Top Box Time to market:

# 

#### Design and Development, 6 to 11 months



Set Top Box Timelines:

- 1. Free to Air Set Top Box (6-9 months)
- 2. Pay TV Set Top Box (9-12 months)







## Digital Migration Considerations affecting the Set Top Box:



# DiViTech Local Set Top Box Manufacturing & the Local Electronics Industry

# Set Top Box Manufacturing: DiVi