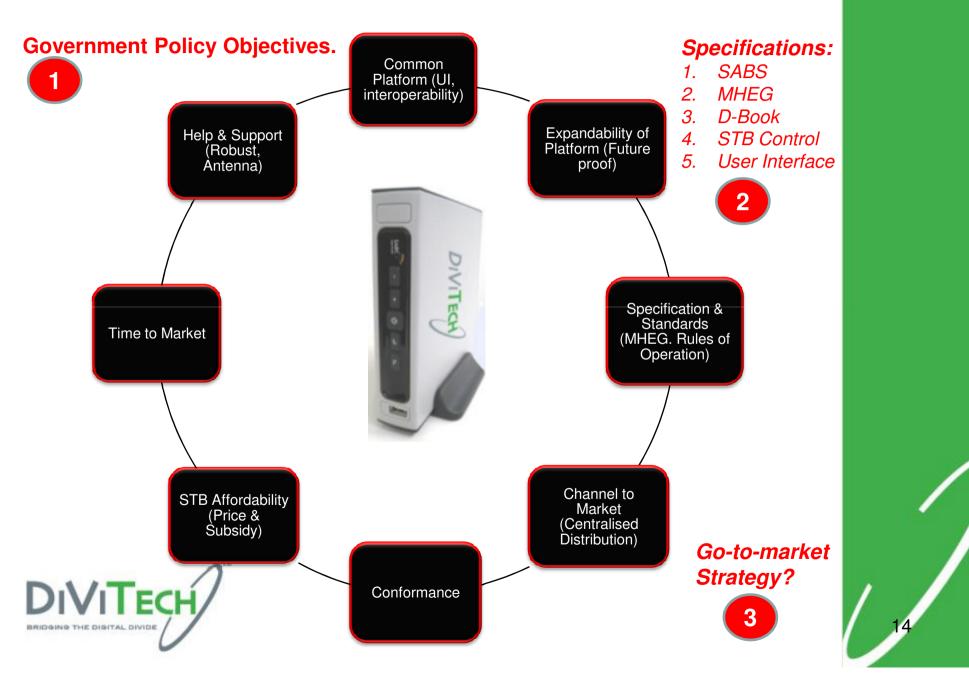

## Digital Migration Considerations affecting the Set Top Box:

# DiViTech Local Set Top Box Technology:

- South Africa Compliant DVB-T/T2 Set Top Box:
  - 1. SD, DVB-T2 Cost effective Africa design.
  - 2. HD, DVB-T2 SA design SABS Compliant.
- Designed in Africa for Africa.
- Maximised Local Content.
- Available, Reliable, Affordable.
- Low Power.
- Plug & Play.
- e-Government Software Capable Linux.
- Internet Capability.