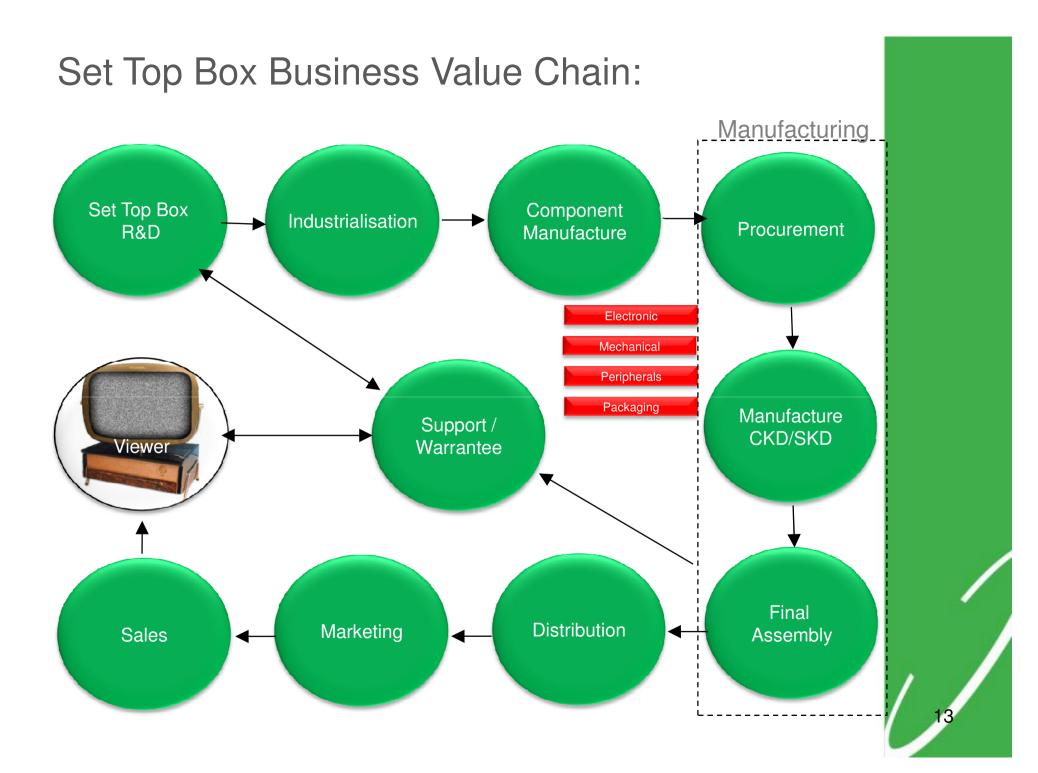

# DiViTech Local Set Top Box Manufacturing & the Local Electronics Industry

# Set Top Box Manufacturing: DiViTech

# Set Top Box Manufacturing: Is it the bottle neck?

- Procurement
- Manual Assembly
- Final Assembly
- Automated Assembly