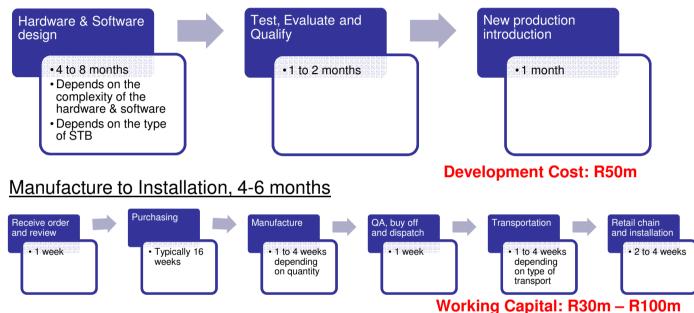

# Set Top Box Time to market:

#### Design and Development, 6 to 11 months

Set Top Box Timelines:

- 1. Free to Air Set Top Box (6-9 months)
- 2. Pay TV Set Top Box (9-12 months)