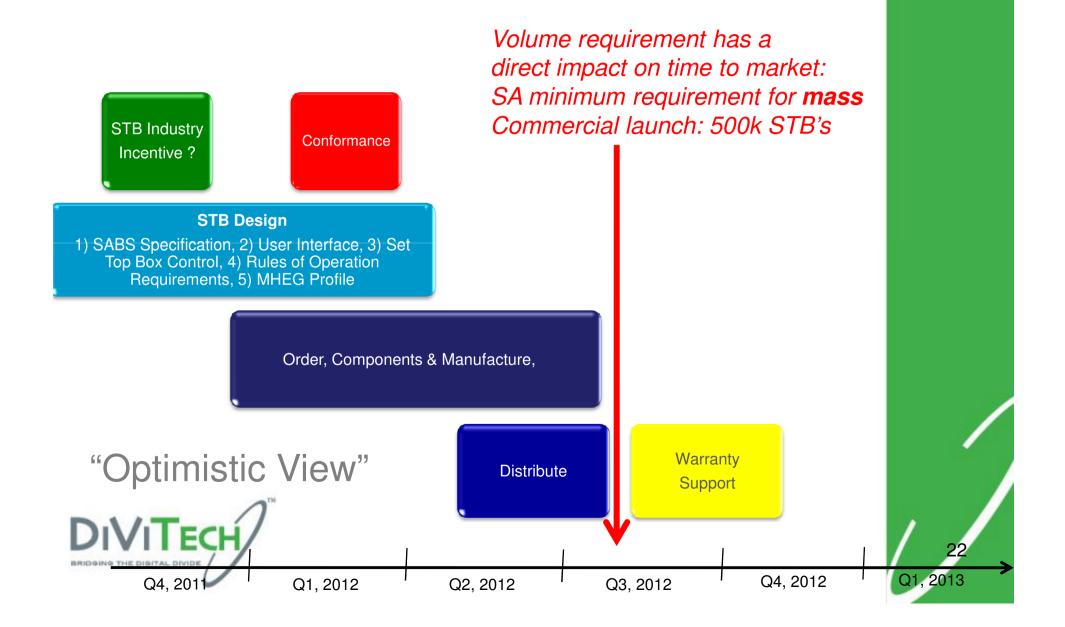

#### Design and Development, 6 to 11 months

Set Top Box Timelines:

- 1. Free to Air Set Top Box (6-9 months)
- 2. Pay TV Set Top Box (9-12 months)

# Set Top Box Timeline: South Africa