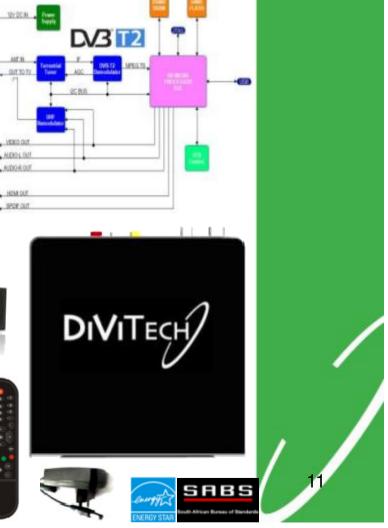

# DiViTech Local Set Top Box Technology:

- South Africa Compliant DVB-T/T2 Set Top Box:
  - 1. SD, DVB-T2 Cost effective Africa design.
  - 2. HD, DVB-T2 SA design SABS Compliant.
- Designed in Africa for Africa.
- Maximised Local Content.
- Available, Reliable, Affordable.
- Low Power.
- Plug & Play.
- e-Government Software Capable Linux.
- Internet Capability.