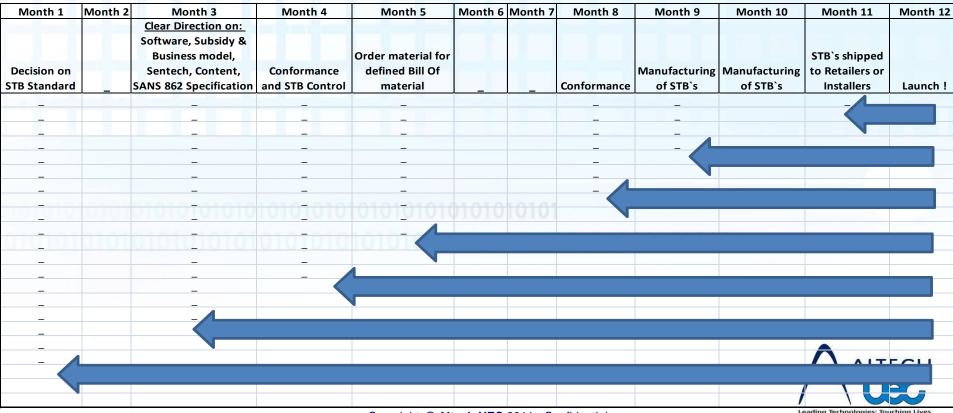

#### Lead-times

- Production will likely only take place 9 months after the SANS Spec is released • in final form.
  - **Components lead-times** ٠
  - **Test lead-times** •
  - **Manufacturing lead-times** •