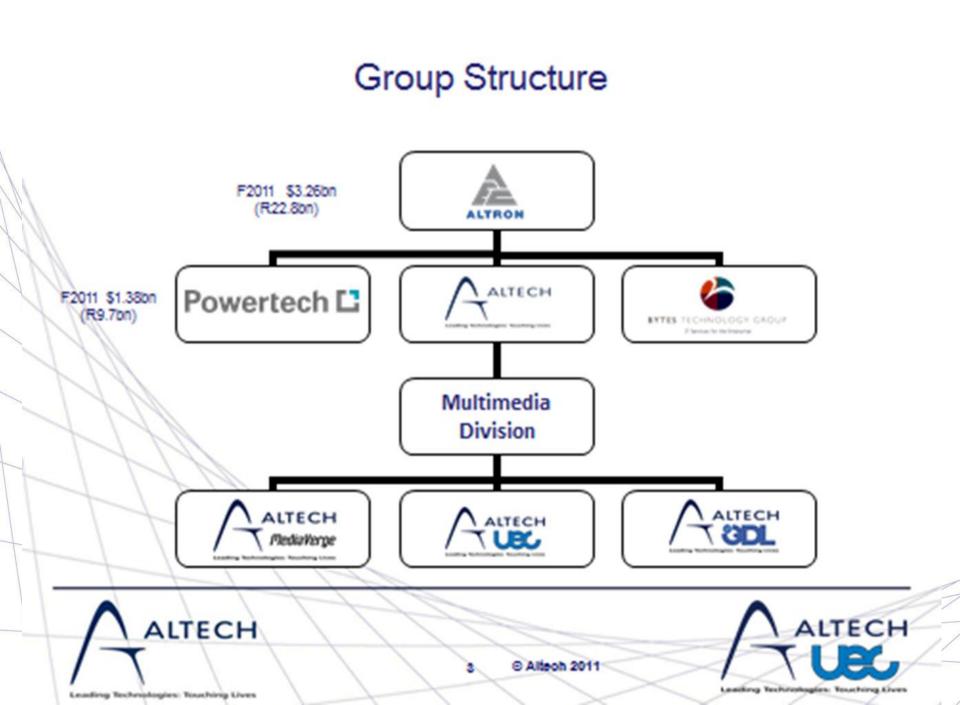

## **Manufacturing Readiness**

Altech UEC SA (Pty) Ltd

Leading Technologies: Touching Lives

ALTECH

### **Manufacturing Readiness**

- Only fully vertically integrated STB plant in Africa
- In excess of 13 mil STB produced to date and deployed locally and internationally
- Invested in excess R60mil the last 3 years to upgrade manufacturing technology and capacity.
- Approximately R250m if start up from scratch.
- Inaugurated our new world class facility this year with 13500 sqm under a single roof; 30% expansion in space to be ready for quick capacity expansion when required.