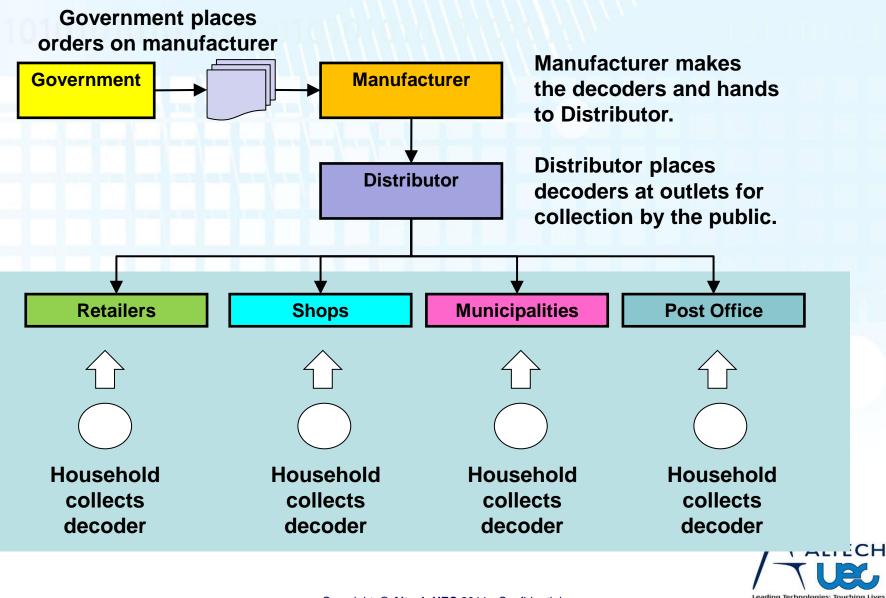

### **Decoder Supply**

### **Support for Decoders**

#### **Public will require:**

- Shops to buy accessories (PSU / RCU's).
- Repair Places.
- Telephone Call Centres for help.

### **After Sales Support Structure**

#### Government contracts manufacturer to provide After Sales Support

24