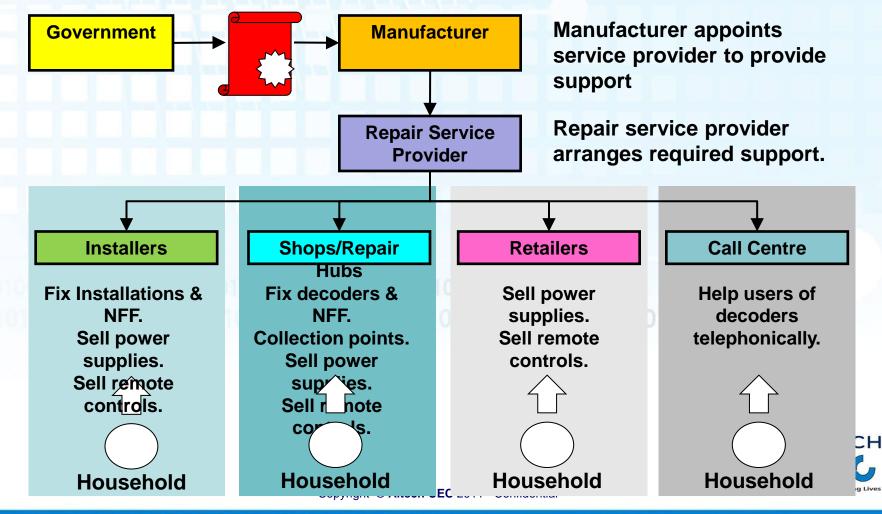

#### **Public will require:**

- Shops to buy accessories (PSU / RCU's).
- Repair Places.
- Telephone Call Centres for help.

### **After Sales Support Structure**

#### Government contracts manufacturer to provide After Sales Support

24

### **Support Services and Costs**