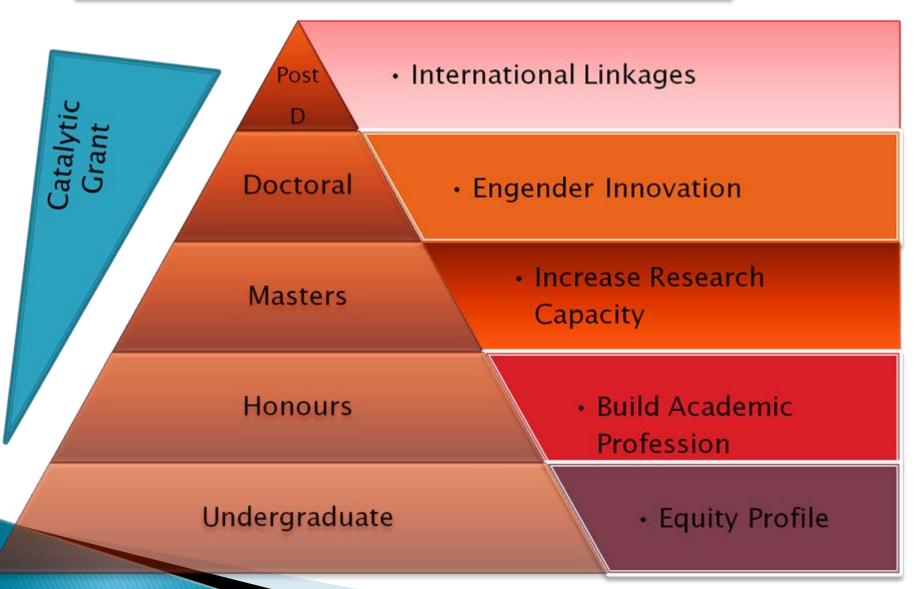

#### PROJECT 1

Research, Development and Innovation in human capital for a growing knowledge economy

**R80 Million** 

#### NUMBER OF LEARNERS

10 Post Graduates

30 Doctoral Students

60 Masters Students

100 Honours Students

200 BTech Students

Research/Development and annual updates of Provincial Sector Skills Plans per Chamber

#### TRAINING PROGRAMMES

Research studies, Scholarships including lational Placements or Student Exchange Programmes: BTech to Doctoral Degrees

#### SKILLS NEEDS

Research Skills and Labour Market Studies, Research Supervision, Mentoring, Conferences and Publications

Information and career guidance

Impact studies, Skills Audits and Surveys, Training Needs Analysis