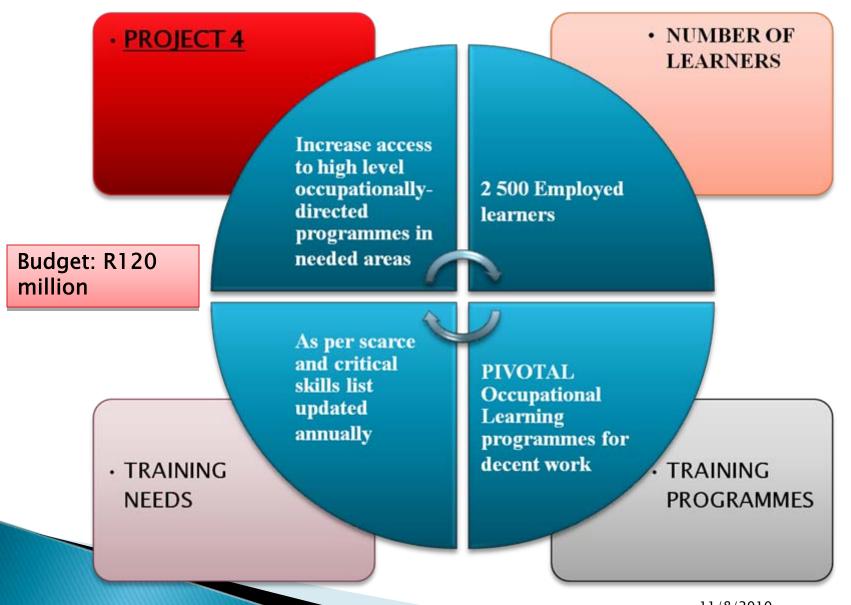

Increase access to programmes leading to intermediate and high level learning

Budget: R250 million