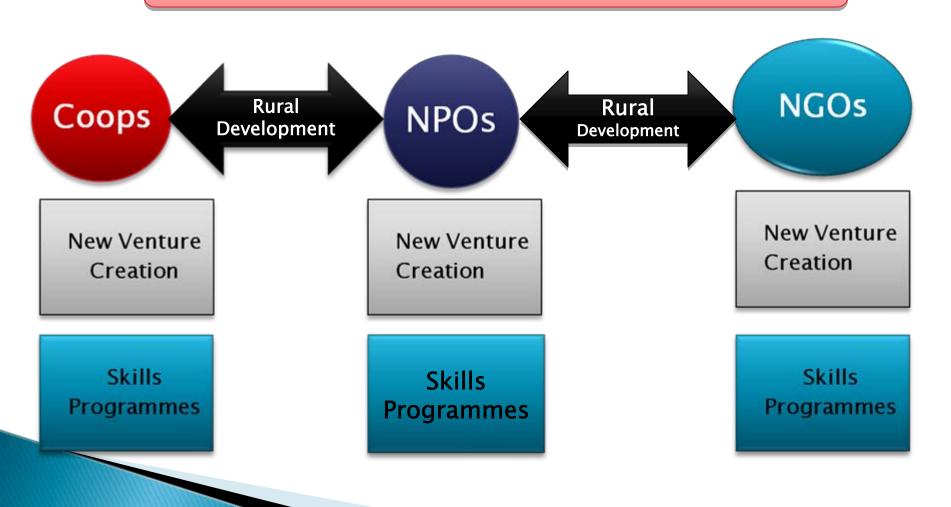

is awarded to a particular province KZN DEDT – R 2m

for three years.

|                                                                                    | 1                                                                                                                    |                                                                |                                                                                                                                                       |         |          |          |
|------------------------------------------------------------------------------------|----------------------------------------------------------------------------------------------------------------------|----------------------------------------------------------------|-------------------------------------------------------------------------------------------------------------------------------------------------------|---------|----------|----------|
| Sectoral Skills Need                                                               | Objective                                                                                                            | Baseline                                                       | Measure                                                                                                                                               | 2011/12 | 2012/13  | 2013/14  |
| Non-levy paying enterprises(Co-ops, NGO, NPO) supported through skills Development | Skills Programmes & other Non-accredited short courses for learners from non-levy paying enterprises(Coops, NGO, PO) | 1936 Non-levy<br>paying enterprises<br>supported in NSDS<br>II | Increase the number of learners from non-levy paying enterprises(Co-ops, NGO, NPO) skilled via Skills Programmes & other Non-accredited short courses | 1500    | 2000     | 2500     |
| Total Beneficiaries = 6000                                                         |                                                                                                                      |                                                                |                                                                                                                                                       | R 9 000 | R 13 200 | R 18 150 |
| Total Budget = R 40 350 000                                                        |                                                                                                                      |                                                                |                                                                                                                                                       | 000     | 000      | 000      |
| Funding Source THETA Discretionary Funds                                           | & Catalytic Grant Fund                                                                                               | ding                                                           |                                                                                                                                                       |         |          |          |
| Total Beneficiaries = 2250                                                         |                                                                                                                      |                                                                |                                                                                                                                                       | 500     | 750      | 1000     |
| Total Budget = R 15 210 000                                                        |                                                                                                                      |                                                                |                                                                                                                                                       | R 3 000 | R 4 950  | R 7 260  |
| Funding Source THETA Discretionary Funds                                           |                                                                                                                      |                                                                |                                                                                                                                                       | 000     | 000      | 000      |
| Total Beneficiaries = 3750                                                         | 1000                                                                                                                 | 1250                                                           | 1500                                                                                                                                                  |         |          |          |
| Total Budget = R 25 140 000                                                        | R 6 000                                                                                                              | R 8 250                                                        | R 10 890                                                                                                                                              |         |          |          |
| Funding Source Catalytic Grant Funding                                             |                                                                                                                      |                                                                |                                                                                                                                                       | 000     | 000      | 000      |
|                                                                                    |                                                                                                                      |                                                                |                                                                                                                                                       |         |          |          |