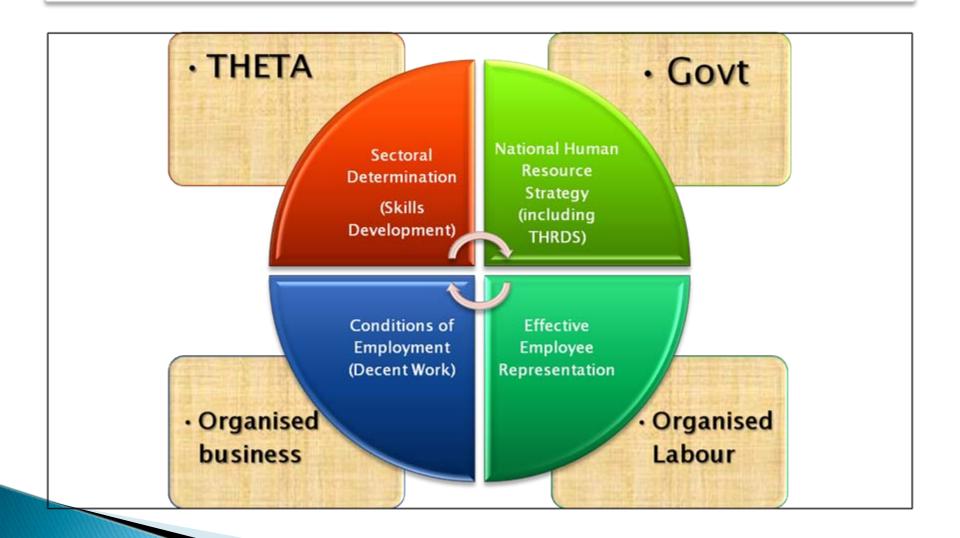

#### SKILLS NEEDS

Research Skills and Labour Market Studies, Research Supervision, Mentoring, Conferences and Publications

Information and career guidance

Impact studies, Skills Audits and Surveys, Training Needs Analysis