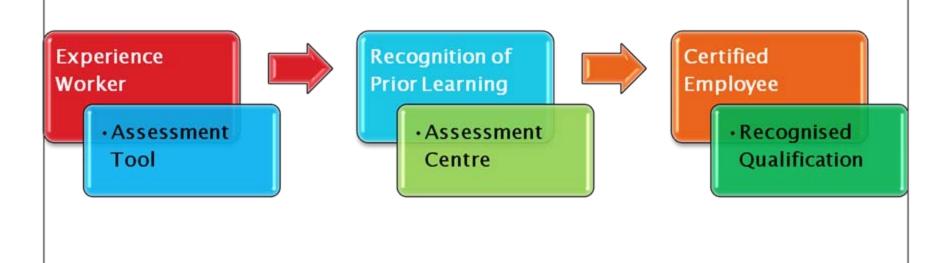

# Access, Success and Progression

# Access, Success and Progression

- Further Learning Programmes
- · Bridging Programmes to **Further Learning**

Raising the Base . Learnerships for Employed

Intermediate Level · Learnerships for Unemployed

Raising the Base **Entry Level** 

- · ABET and AET
- Foundational Learning **Programmes**