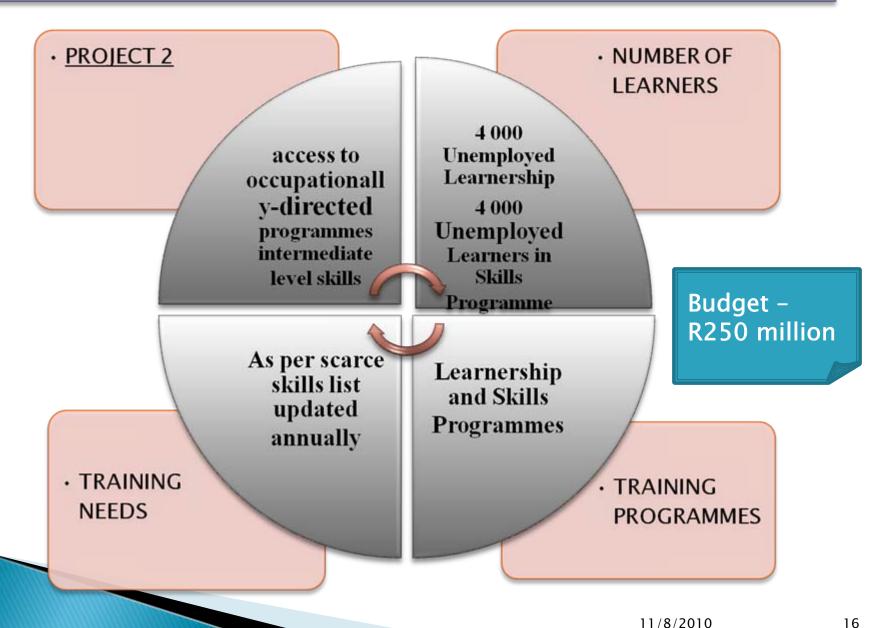

Increase access to programmes leading to intermediate and high level learning

Budget: R250 million

#### NUMBER OF LEARNERS

2 500 Learners in Adult Basic Education and Training Programmes, 2 500 Learners in AET 2 500 Learners in Foundational Learning Programmes

2 000 Learners in experiential Learning 2 000 Unemployed Graduates in Internship Programme 2 000 Learners in Scarce Skills Bursary Programmes 2 000 Matric Second Chance Programme

#### TRAINING NEEDS

As per scarce and critical skills list updated annually

As per scarce and critical skills list updated annually

#### TRAINING PROGRAMMES

#### ABET Level 1-4

AET – Occupationally Directed
Programmes

Matric Bridging Programmes

Bursary Programmes NQF Level 4-6 – HET & FET Colleges

> Workplace Programmes

FLP - Critical Skills Programme

> Internship Programmes