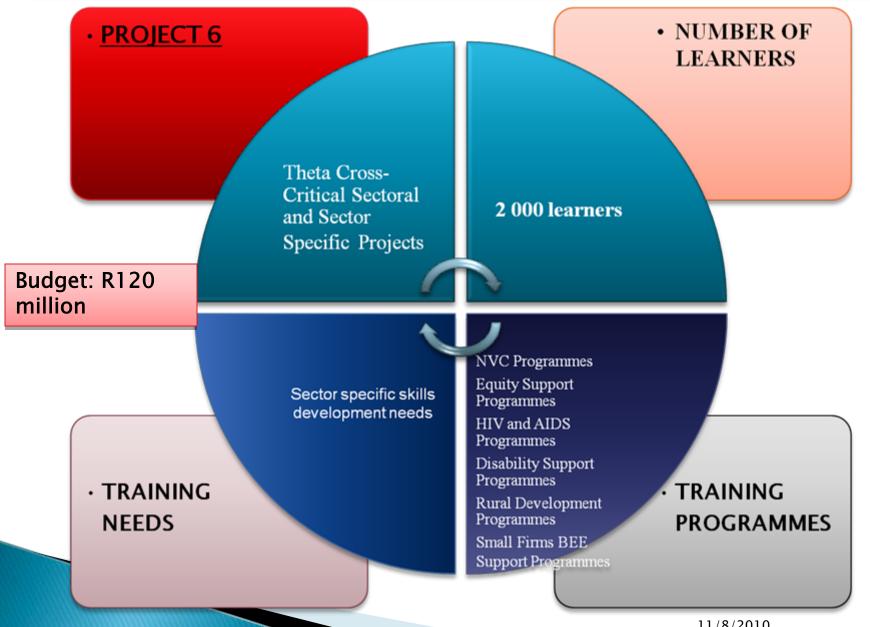

# Catalytic Grants - April 2011 to March 2016 Budget Required R1,44bn (7 Projects)

**Project Location** 

All Provinces

**Project Sites** 

District Municipalities

Local Municipalities

Beneficiaries

39 100 Learners