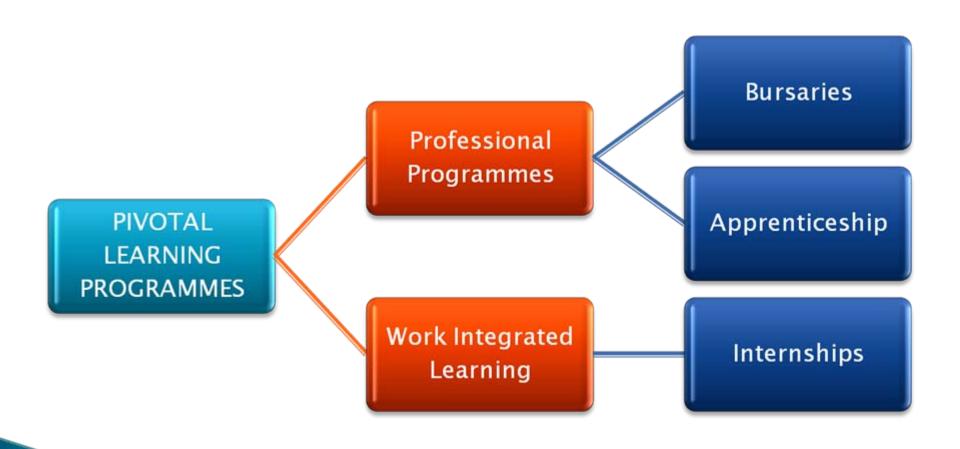

# **Provide Relevant Learning Programmes**

Increase access to programmes leading to intermediate and high level learning

Budget: R250 million

#### NUMBER OF LEARNERS

2 500 Learners in Adult Basic Education and Training Programmes, 2 500 Learners in AET 2 500 Learners in Foundational Learning Programmes

2 000 Learners in experiential Learning 2 000 Unemployed Graduates in Internship Programme 2 000 Learners in Scarce Skills Bursary Programmes 2 000 Matric Second Chance Programme

#### ABET Level 1-4

AET – Occupationally Directed
Programmes

Matric Bridging Programmes

Bursary Programmes NQF Level 4-6 – HET & FET Colleges

> Workplace Programmes

FLP - Critical Skills Programme

> Internship Programmes