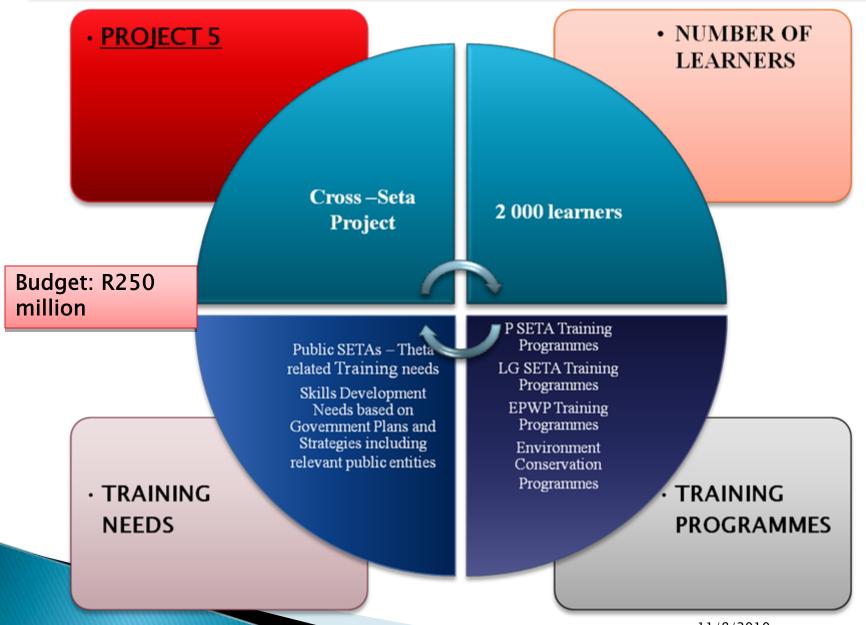

# Catalytic Grants - April 2011 to March 2016 Budget Required R1,44bn (7 Projects)

**Project Location** 

All Provinces

**Project Sites** 

District Municipalities

Local Municipalities

Beneficiaries

39 100 Learners