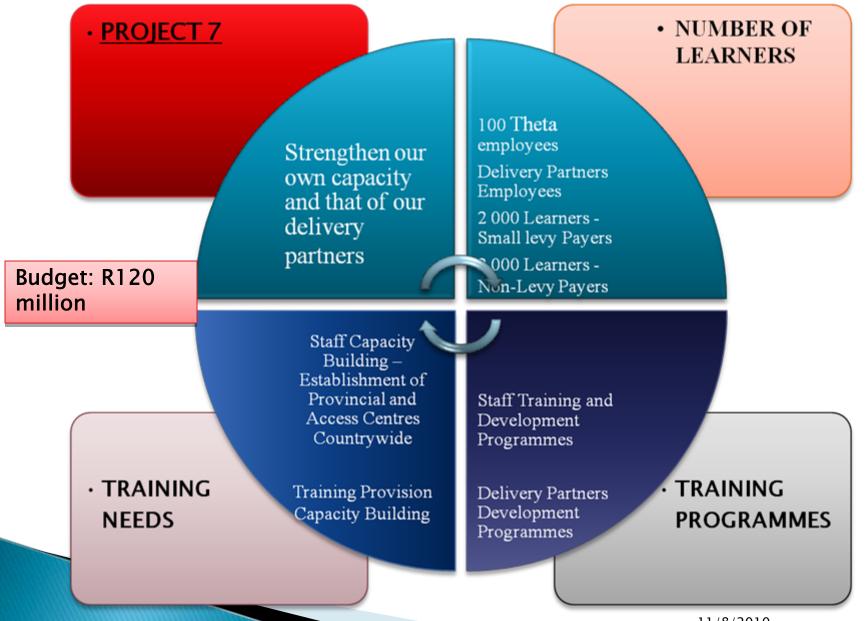

# Catalytic Grants - April 2011 to March 2016 Budget Required R1,44bn (7 Projects)

**Project Location** 

All Provinces

**Project Sites** 

District Municipalities

Local Municipalities

Beneficiaries

39 100 Learners