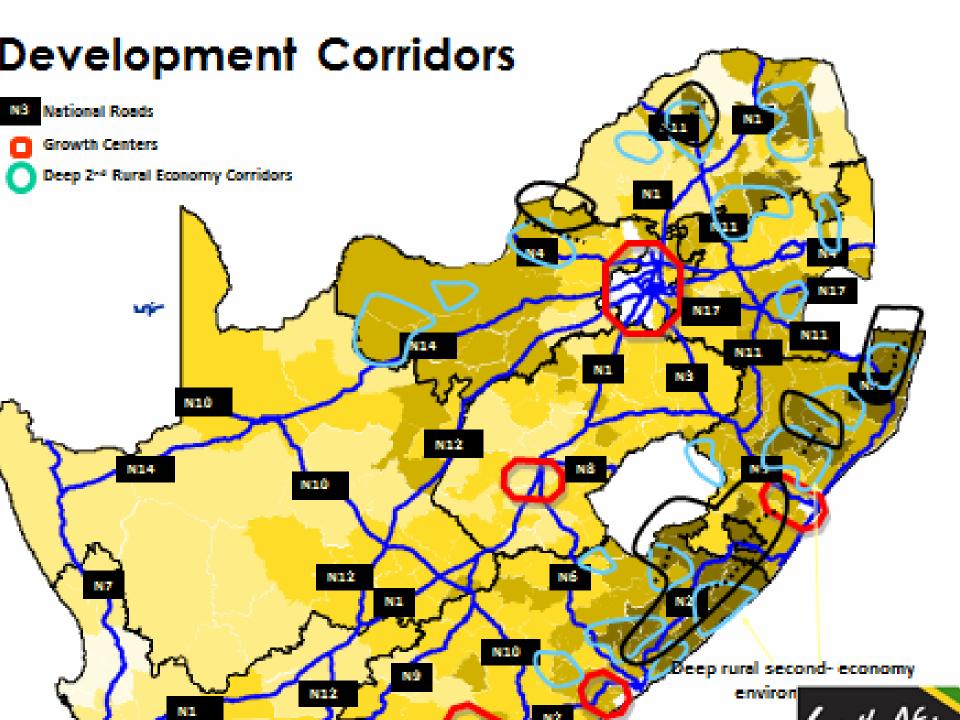

### **TARGETTED DEVELOPMENT OVER 4yrs**

- Nationally we need to develop 10,500 viable Black Commercial Farmers by 2015
- 1165 per Province over the next 4years starting 2010
- Driven through different Commodities, Agri-Businesses, Micro-Enterprises, Cooperatives & Joint Ventures etc.
- Capacity building of selected farmers to produce quality products & create sustainable jobs