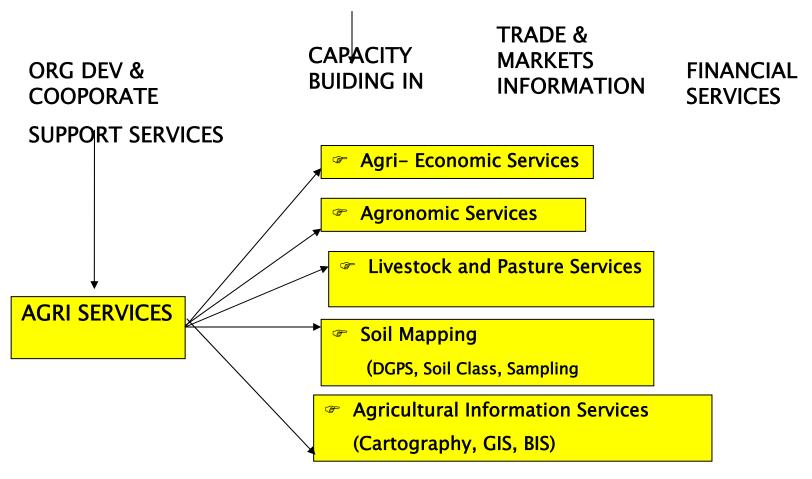

### LACK OF CAPACITY IN MANY EMERGING FARMERS

- Limited access to finance and lucrative markets.
- Production by smallholders tends to be small and unattractive for long- term market contracts.
- Lobbying for land, finance and water by emerging farmers is difficult.
- Financial houses are looking at their balance sheets, & highly suspicious of Rural Economies in general & emerging farmers in particular

### <u>Gov. Policies & Ipact on</u> <u>Black Farmers</u>

- Land Reform –GOOD DISPLAY OF INTENTIOS
  - OBSCURE TAGETS
  - NO CAPACITY BUILDING OF RECIPIENTS
  - LAND BANK FOCUSING ONLY ON PROFIT
  - FARMS BEING REPOSSESD
  - THESE POINT TO THE DELIBERATE REFUSAL TO COMMIT TO TRANSFORMATION
  - GOV. HAVE BEEN TOO RECONCILIATORY AT THE EXPENCE OF BLACK PEOPLE
  - GOV. PROGRAMMES EG MAFISA, CASP, AGRI-BEE CHARTERS AGRI-SETA (refuse to assist because Levies)