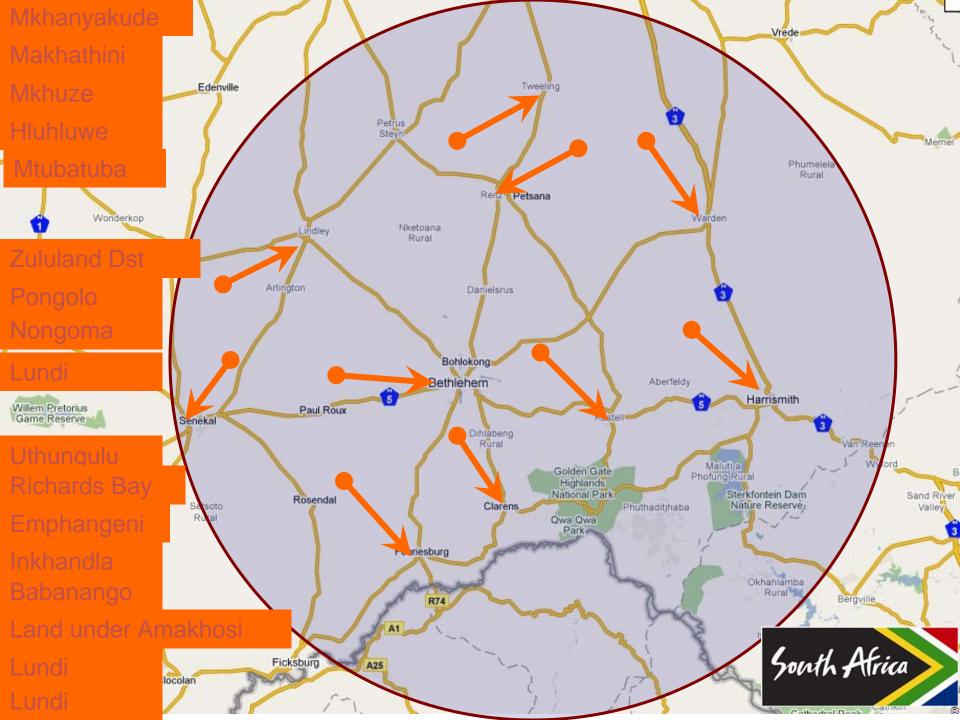

# Projections For 18 Villages

- Identify & Select 2 Rural Communities in each Province for the development of Agri-Businesses, creating jobs and eradicating Poverty
- KZN= Uthungulu, Mkhanyakude, Zululand
- FS = Thabomufutsanyana, Xhariep,
- EC = Cacadu, Amathole, Alfred Nzo
   PRODUCT
- Cattle, Vegetables, Poultry & Cassava

### → EACH ISIGODI

South Africa

- At Each Inkosi / Village
- One or more Fattening Center
- Municipal or Private land
- Serves as Centre of that Inkosi area Fattening Production Unit (Base Unit)
- Community Or Private
   Owned
- Capacity of 200 Wieners
- Also serves as Training Facility for Small Scale