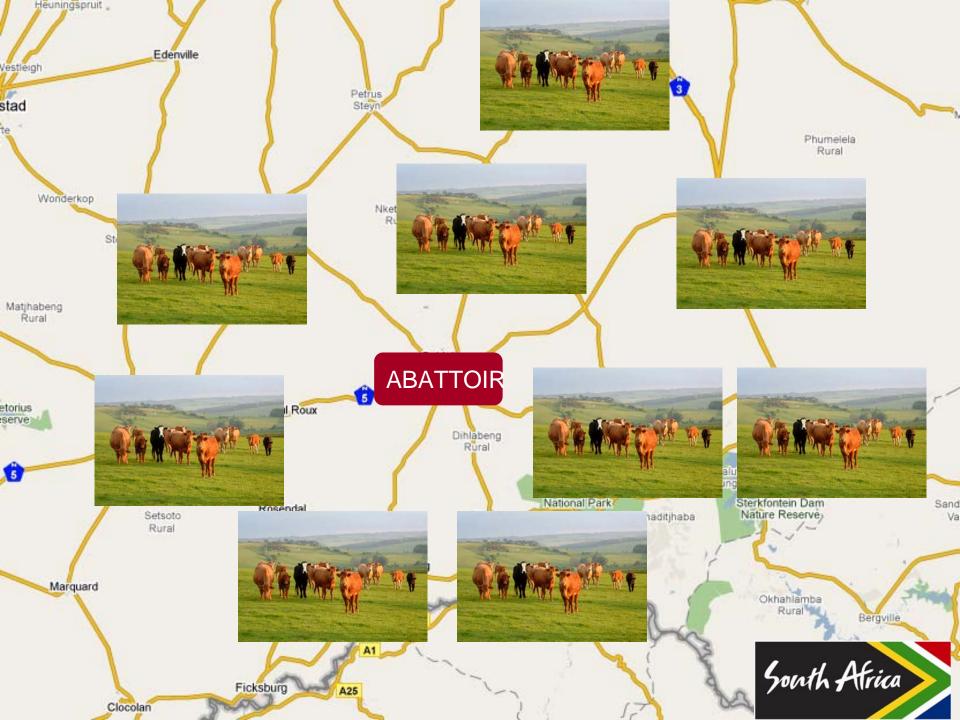

# KZN & Easter Cap South Africa

| Production Unit 1<br>(PU1) |          |                          |
|----------------------------|----------|--------------------------|
| Production Unit 2<br>(PU2) |          | Retail Outlet 1          |
| Production Unit 3<br>(PU3) |          | (RO1)                    |
| Production Unit 4<br>(PU4) |          | Retail Outlet 2<br>(RO2) |
| Production Unit 5<br>(PU5) | ABATTOIR | Retail Outlet 3<br>(RO3) |
| Production Unit 6<br>(PU6) |          | Retail Outlet 4<br>(RO4) |
| Production Unit 7<br>(PU7) |          | Retail Outlet 5          |
| Production Unit 8<br>(PU8) |          | (RO5)                    |
| Production Unit 9          |          |                          |

Production Unit 9 (PU9)

South Africa

| (PU1) | Retail Outlet 1          |  |
|-------|--------------------------|--|
| (PU2) | (RO1)                    |  |
| (PU3) | Retail Outlet 2<br>(RO2) |  |
| (PU4) | Retail Outlet 3          |  |
| (PU5) | (RO3)                    |  |
| (PU6) | Retail Outlet 4          |  |
| (PU7) | (RO4)                    |  |
| (PU8) | Retail Outlet 5<br>(RO5) |  |
| (PU9) |                          |  |