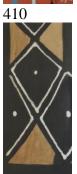

| Service and Excellence<br>Two Cattle Egrets<br>Black and white poster<br>54.5 x 69.5cmR2500675063R2500675063Credibility<br>The Marula tree<br>Black and white poster<br>54.5 x 69.5cmR2500775056R2500775056Professionalism<br>Bushman starting a fire<br>Black and white poster<br>54.5 x 69.5cmR2500875055R2500875055Accountability<br>Mother and child holding handsR2500 |
|-----------------------------------------------------------------------------------------------------------------------------------------------------------------------------------------------------------------------------------------------------------------------------------------------------------------------------------------------------------------------------|
| Black and white poster<br>54.5 x 69.5cmR2500675063R250067credibility<br>The Marula tree<br>Black and white poster<br>54.5 x 69.5cmR2500775056<br>Professionalism<br>Bushman starting a fire<br>Black and white poster<br>54.5 x 69.5cmR2500875055<br>Accountability<br>Mother and child holding handsR2500                                                                  |
| 54.5 x 69.5 cmR2500675063Credibility<br>The Marula tree<br>Black and white poster<br>54.5 x 69.5 cmR2500775056<br>Professionalism<br>Bushman starting a fire<br>Black and white poster<br>54.5 x 69.5 cmR2500875055<br>Accountability<br>Mother and child holding handsR2500                                                                                                |
| 675063675063Credibility<br>The Marula tree<br>Black and white poster<br>54.5 x 69.5cmR2500775056Professionalism<br>Bushman starting a fire<br>Black and white poster<br>54.5 x 69.5cmR2500875055875055Accountability<br>Mother and child holding handsR2500                                                                                                                 |
| 675063Credibility<br>The Marula tree<br>Black and white poster<br>54.5 x 69.5cmR2500775056R2500775056Professionalism<br>Bushman starting a fire<br>Black and white poster<br>54.5 x 69.5cmR2500875055R2500875055Accountability<br>Mother and child holding handsR2500                                                                                                       |
| Credibility<br>The Marula tree<br>Black and white poster<br>54.5 x 69.5cmR2500775056<br>Professionalism<br>Bushman starting a fire<br>Black and white poster<br>54.5 x 69.5cmR2500875055<br>Accountability<br>Mother and child holding handsR2500                                                                                                                           |
| The Marula tree<br>Black and white poster<br>54.5 x 69.5cmR2500775056Professionalism<br>Bushman starting a fire<br>Black and white poster<br>54.5 x 69.5cmR2500875055R2500875055Accountability<br>Mother and child holding handsR2500                                                                                                                                       |
| Black and white poster<br>54.5 x 69.5cmR2500775056Professionalism<br>Bushman starting a fire<br>Black and white poster<br>54.5 x 69.5cmR2500875055R2500875055Accountability<br>Mother and child holding handsR2500                                                                                                                                                          |
| 54.5 x 69.5cmR2500775056ProfessionalismBushman starting a fireBlack and white poster54.5 x 69.5cm875055AccountabilityMother and child holding hands                                                                                                                                                                                                                         |
| R2500775056ProfessionalismBushman starting a fireBlack and white poster54.5 x 69.5cm875055AccountabilityMother and child holding hands                                                                                                                                                                                                                                      |
| 775056ProfessionalismBushman starting a fireBlack and white poster54.5 x 69.5cm875055AccountabilityMother and child holding hands                                                                                                                                                                                                                                           |
| ProfessionalismBushman starting a fireBlack and white poster54.5 x 69.5cm875055AccountabilityMother and child holding hands                                                                                                                                                                                                                                                 |
| Bushman starting a fire         Black and white poster         54.5 x 69.5cm         R2500         8       75055         Accountability         Mother and child holding hands                                                                                                                                                                                              |
| Black and white poster<br>54.5 x 69.5cm<br>R2500<br>8 75055<br>Accountability<br>Mother and child holding hands                                                                                                                                                                                                                                                             |
| 54.5 x 69.5cm<br>8 75055<br>Accountability<br>Mother and child holding hands                                                                                                                                                                                                                                                                                                |
| R2500<br>8 75055<br>Accountability<br>Mother and child holding hands                                                                                                                                                                                                                                                                                                        |
| 8 75055<br>Accountability<br>Mother and child holding hands                                                                                                                                                                                                                                                                                                                 |
| Accountability<br>Mother and child holding hands                                                                                                                                                                                                                                                                                                                            |
| Mother and child holding hands                                                                                                                                                                                                                                                                                                                                              |
|                                                                                                                                                                                                                                                                                                                                                                             |
|                                                                                                                                                                                                                                                                                                                                                                             |
| Black and white poster                                                                                                                                                                                                                                                                                                                                                      |
| 54.5 x 69.5cm                                                                                                                                                                                                                                                                                                                                                               |
| R2500                                                                                                                                                                                                                                                                                                                                                                       |
| 9 81204                                                                                                                                                                                                                                                                                                                                                                     |
| Mud cloth 'Bogolan' (Mali) fragment with diamonds                                                                                                                                                                                                                                                                                                                           |
| in black white and beige                                                                                                                                                                                                                                                                                                                                                    |
| Textile<br>12 m Game                                                                                                                                                                                                                                                                                                                                                        |
| 42 x 63cm R2800                                                                                                                                                                                                                                                                                                                                                             |
| 10 64299                                                                                                                                                                                                                                                                                                                                                                    |
| Lourenco Didier                                                                                                                                                                                                                                                                                                                                                             |
| Jazz club                                                                                                                                                                                                                                                                                                                                                                   |
| Commercial reprint on paper                                                                                                                                                                                                                                                                                                                                                 |
| 78.5 x 30cm                                                                                                                                                                                                                                                                                                                                                                 |
|                                                                                                                                                                                                                                                                                                                                                                             |