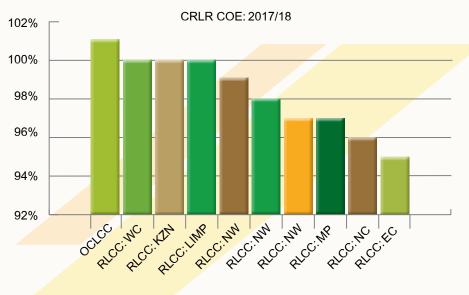

#### Table 9: Provincial performance against APP targets: 01 April 2017-31 March 2018

|               | Actual Performa                       | nce against Targets              |                                    |                                                     |
|---------------|---------------------------------------|----------------------------------|------------------------------------|-----------------------------------------------------|
| Province      | Number of<br>land claims<br>finalised | Number of land<br>claims settled | Number of phased projects approved | Number of claims lodged by<br>1998 to be researched |
| Eastern Cape  | 53                                    | 65                               | 10                                 | 138                                                 |
| Free State    | 3                                     | -                                | -                                  | -                                                   |
| Gauteng       | 82                                    | 18                               | 3                                  | 88                                                  |
| KwaZulu-Natal | 99                                    | 159                              | 11                                 | 178                                                 |
| Limpopo       | 238                                   | 289                              | 6                                  | 434                                                 |
| Mpumalanga    | 51                                    | 35                               | 13                                 | 171                                                 |
| North West    | 51                                    | 48                               | 17                                 | 10                                                  |
| Northern Cape | 101                                   | 2                                | 3                                  | 4                                                   |
| Western Cape  | 179                                   | 234                              | 8                                  | 178                                                 |