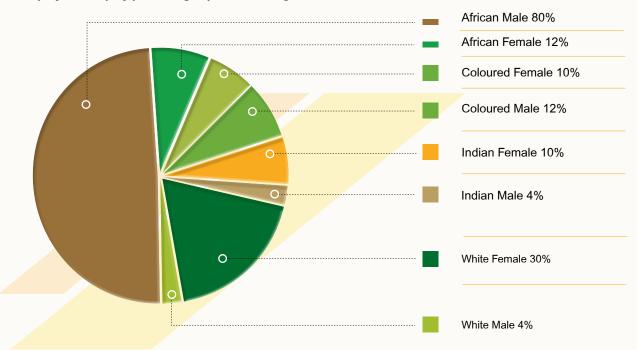

Below is a table reflecting statistical information for all of the finalised land claims: