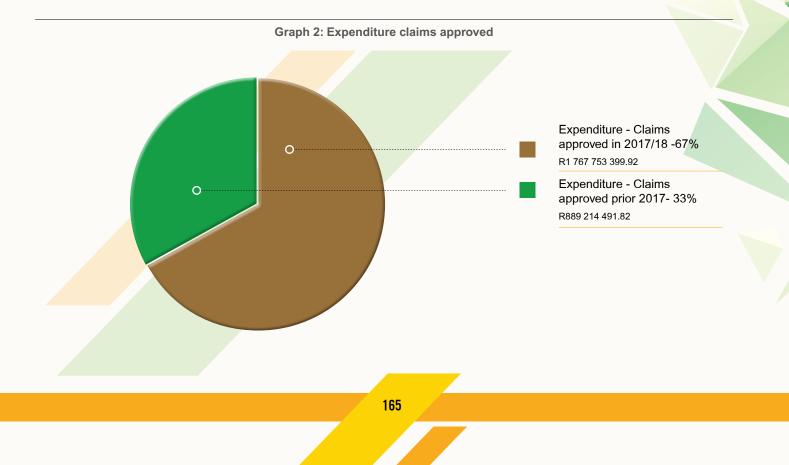

--------|------------------|------------------|
| Limpopo       | 41,564,490.71  | 332,663,532.61   | 374,228,023.32   |
| Mpumalanga    | 80,868,504.37  | 112,581,549.86   | 193,450,054.23   |
| North West    | 116,152,431.39 | 24,536,733.59    | 140,689,164.98   |
| Northern Cape | 60,805,352.90  | 242,789,374.09   | 303,594,726.99   |
| Western Cape  | 56,334,734.71  | 15,189,727.04    | 71,524,461.75    |
| TOTAL         | 889,214,491.82 | 1,767,753,399.92 | 2,500,522,766.54 |

Graph 1: Expenditure per province Western Cape 3% 72 828 954,99 North West 12% 310 232 547,99 Northern Cape 6% 0 140 689 164,98 Eastern Cape 23% 573 661 125,13 0 0 Gauteng 3% 0 68 941 051,18 Kwa-Zulu-Natal 30% C 769 932 698,96 Limpopo 15% 0 376 713 154,12 Mpumalanga 8% 198 398 054,23 Free State 0% 8 395 990,00













# **15. INTRODUCTION**

The CRLR remains committed to maintaining the highest standards of governance, an unwavering pledge which is fundamental to the management of the public finances and resources allocated to us.

As a programme of the DRDLR, the CRLR participates in all governance fora and submits statutory and governance plans and reports to the DRDLR.

The governance section in this annual report broadly complies with the National Treasury Guidelines; but as the CRLR is not a completely separate and stand-alone entity in terms of the PFMA, full and comprehensive compliance to all governance reporting is contained in the annual report of the DRDLR.

#### **15.1 RISK MANAGEMENT**

The CRLR complies and adheres to the risk management policy and strategy of the DRDLR and par