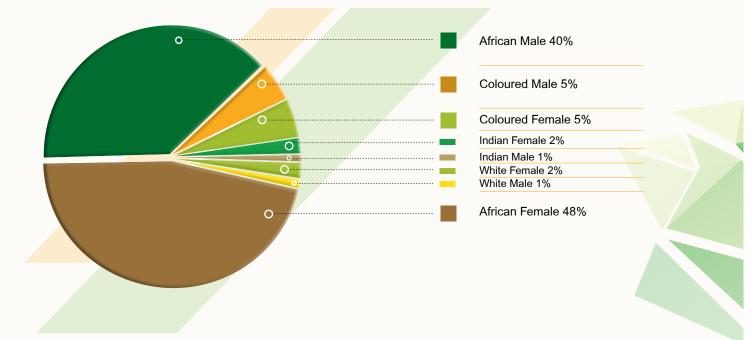

Below is a table reflecting statistical information for all of the finalised land claims: