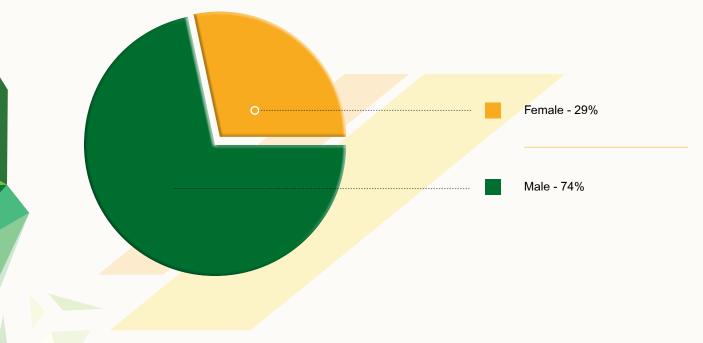

Below is a table reflecting statistical information for all of the finalised land claims: