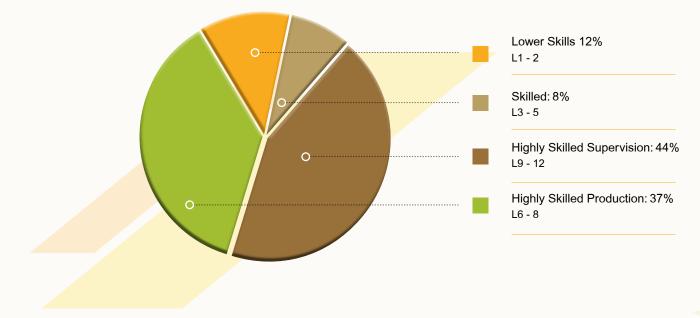

| 206 667                                |
| Highly skilled production (Levels 6-8)       | 110 727 518              | 37%                          | 348                 | 318 182                                |
| Highly skilled supervision (Levels 9-12)     | 132 354 147              | 44%                          | 220                 | 601 609                                |
| Senior and Top management (Levels 13-<br>16) | 35 384 277               | 12%                          | 35                  | 1 010 979                              |
| Total                                        | 301 612 702              | 100%                         | 715                 | 2 137 438                              |

Graph 4: Expenditure on Compensation of Employees per salary band in CRLR.



The highly skilled production personnel (SLs9-12) accounted for the highest percentage of the total personnel cost at 44%, followed by the highly skilled production personnel (SLs6-8) at 37%.

Table 66: Employment and vacancies

# 16.1.1 Employment and vacancies

| Office        | Number of<br>funded posts | Number of posts filled | Number<br>of posts<br>vacant | % Vacancy<br>rate | Number of additional employees recruited | Head count |
|---------------|---------------------------|------------------------|------------------------------|-------------------|------------------------------------------|------------|
| Head Office   | 81                        | 78                     | 3                            | 3.70%             | 0                                        | 78         |