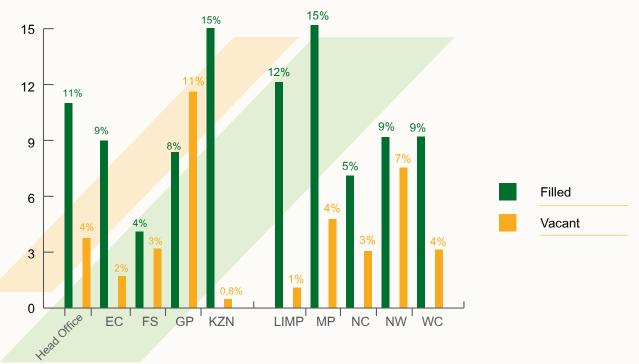

Below is a table reflecting statistical information for all of the finalised land claims: