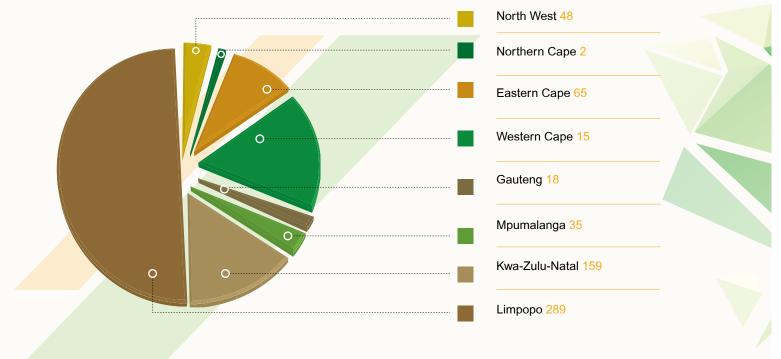

#### Graph 1: No. of land claims settled: 01 April 2017-31 March 2018

#### Table 5: Number of land claims settled: 01 April 2017-31 March 2018

| Province      | Target | Actual |
|---------------|--------|--------|
| Eastern Cape  | 149    | 65     |
| Free State    | -      | -      |
| Gauteng       | 18     | 18     |
| KwaZulu-Natal | 160    | 159    |
| Limpopo       | 186    | 289    |
| Mpumalanga    | 100    | 35     |
| North West    | 14     | 48     |
| Northern Cape | 20     | 2      |
| Western Cape  | 354    | 234    |
| TOTAL         | 1001   | 850    |