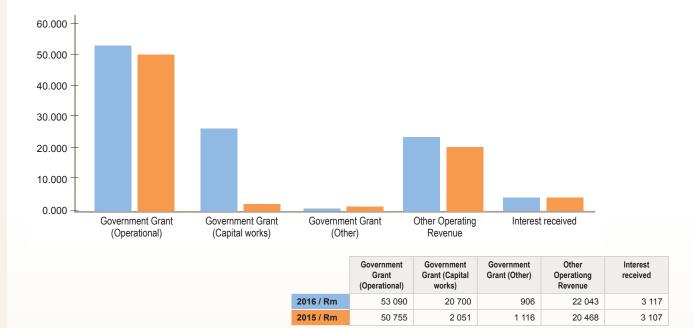

During the 2015/2016 financial year Artscape continued to increase operating revenue, which contributed greatly to achieving the objectives of the artistic programme. The performance report on predetermined objectives indicates that we largely achieved and even exceeded our targets.