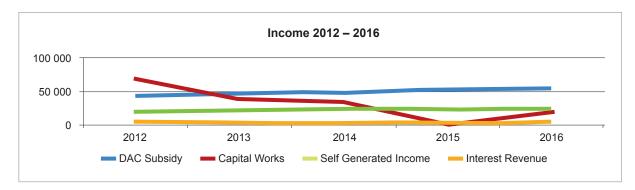

al revenue.

Additional revenue is generated through rental income, box office takings and sponsorship from local donors and business enterprises – in 2015/16 additional revenue generated by the institution accounts for 25% of the total revenue.

Except for the additional spending on essential maintenance (included in admin and general), no major changes to current spending areas are expected.

**FILM AND PHOTO SHOOTS** 

The surplus recorded is as a result of the capitalisation of capital works expenditure, in terms of the accounting standards, and reflect an accounting surplus and not necessarily a cash surplus.

The graphic displays of income and expenditure trends and the clustered financial performance for the period 2011/2012 to 2015/2016 are reflected in the graphs listed below:









| GENRE                                                         | Number of productions or events | Number of performances |
|---------------------------------------------------------------|---------------------------------|------------------------|
| OPERA                                                         | 7                               | 23                     |
| BALLET/DANCE                                                  | 48                              | 181                    |
| MUSICALS/MUSICAL THEATRE                                      | 12                              | 130                    |
| CONCERTS                                                      | 33                              | 75                     |
| VARIETY SHOWS