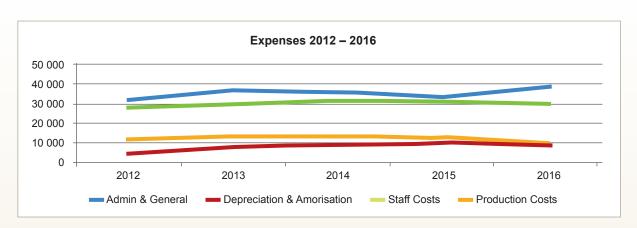

revenue.

Additional revenue is generated through rental income, box office takings and sponsorship from local donors and business enterprises – in 2015/16 additional revenue generated by the institution accounts for 25% of the total revenue.

Except for the additional spending on essential maintenance (included in admin and general), no major changes to current spending areas are expected.

**FILM AND PHOTO SHOOTS** 

The surplus recorded is as a result of the capitalisation of capital works expenditure, in terms of the accounting standards, and reflect an accounting surplus and not necessarily a cash surplus.

The graphic displays of income and expenditure trends and the clustered financial performance for the period 2011/2012 to 2015/2016 are reflected in the graphs listed below:









| GENRE                                                         | Number of productions or events | Number of performances |
|---------------------------------------------------------------|---------------------------------|------------------------|
| OPERA                                                         | 7                               | 23                     |
| BALLET/DANCE                                                  | 48                              | 181                    |
| MUSICALS/MUSICAL THEATRE                                      | 12                              | 130                    |
| CONCERTS                                                      | 33                              | 75                     |
| VARIETY SHOWS