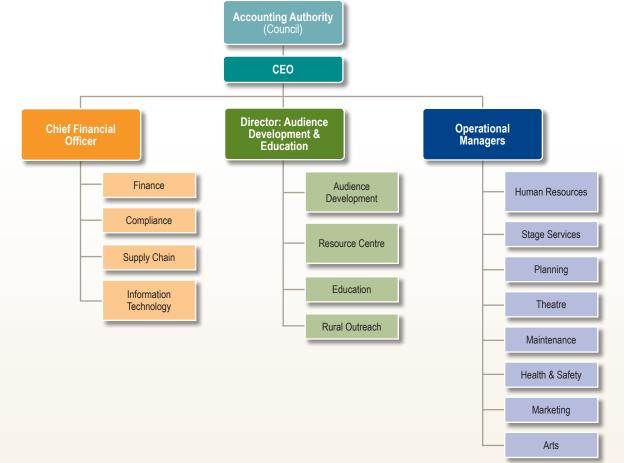

truggling financial environment and is constantly seeking ways to stretch its limited resources.

Artscape is blessed with a strong and dynamic Board who under the visionary leadership of Prof Fikeni, continues to provide strategic guidance to the management team. Another major strength of Artscape is its dedicated work force with a wealth of collective experience and skills, especially in the technical stage field.

On behalf of the management team of Artscape, I wish to express our appreciation to the Artscape Council, the Department of Arts & Culture, the Provincial Government of the Western Cape, The City of Cape Town, our dedicated staff and our strategic partners for all its support during the year under review.

Marlene Le Roux
CHIEF EXECUTIVE OFFICER

# ORGANISATIONAL STRUCTURE







## Statement of responsibility for Performance information

Statement of Responsibility for Performance Information for the year ended 31 March 2016

The Chief Executive Officer, together with the Chief Financial Officer, is responsible for the preparation of the Artscape's performance information and for the judgements made in this information.

These include the responsibility for establishing, and implementing a system of internal control designed to provide reasonable assurance as to the integrity and reliability of performance information.

In our opinion, the performance information fairly reflects the actual achievements against planned objectives, indictors and targets as per the strategic and annual performance plan of the public entity for the financial year ended 31 March 20