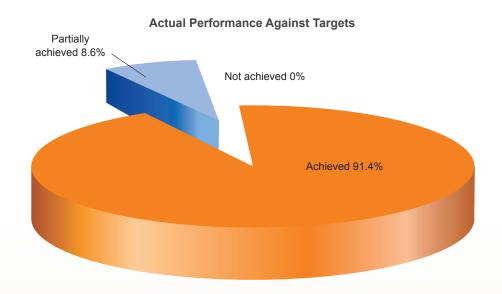

### Summary of Actual Performance as at 31 March 2016

| Programme   | Description          | Total targets      | Achieved | Partially achieved | Not achieved |
|-------------|----------------------|--------------------|----------|--------------------|--------------|
|             |                      |                    |          | •••                | <u> </u>     |
| Programme 1 | Administration       | 18                 | 15       | 3                  | 0            |
| Programme 2 | Business Development | 8                  | 8        | 0                  | 0            |
| Programme 3 | Public Engagement    | 9                  | 9        | 0                  | 0            |
|             |                      | 35                 | 32       | 3                  | 0            |
|             | Current              | year performance   | 91.4%    | 8.6%               | 0%           |
|             | Prio                 | r year performance | 88%      | 6%                 | 6%           |

- Achieved indicates that the annual target was achieved or exceeded
- Partially achieved indicates that the annual target was not fully achieved, but that a significant attempt was made to ensure the target.
- Not achieved indicates that the annual target was not achieved or that the level of achievement was not significant. Reasons for non-achievement to be noted.