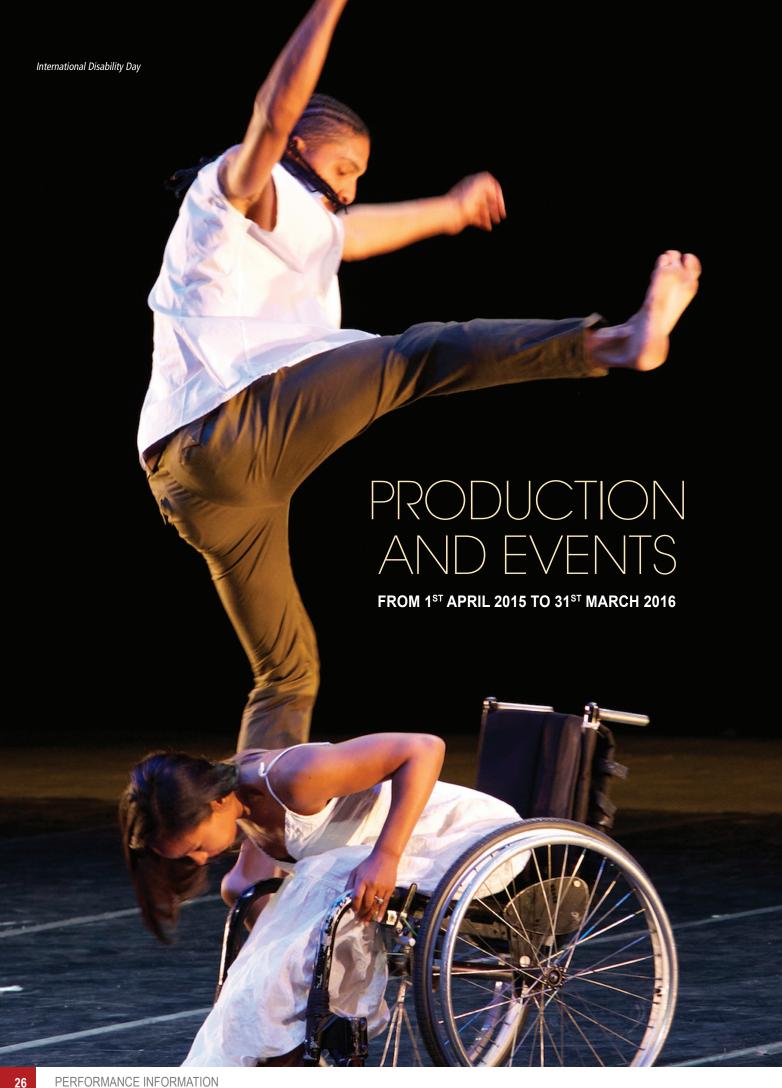

Artscape continued to attract diverse audiences to numerous stage productions and other cultural events, welcoming more than 200,000 visitors in our theatre complex during the year under review. A total of 784 productions and events of a diverse nature took place at Artscape between April 2015 and March 2016.