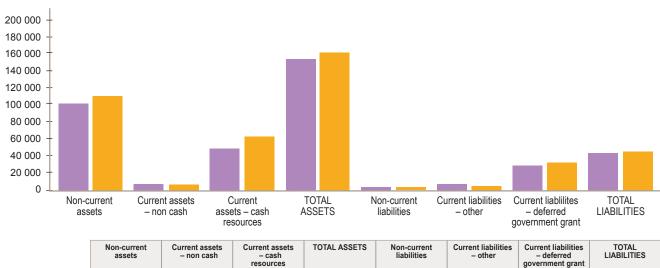

deficit: R8.941m) was achieved for this financial year. The operating surplus is the result of deferred funding for capital works being utilised to improve the value of the leased property and increases in other revenue, as well as the implementation of cost saving measures to reduce operating expenses.

#### PROVISION FOR POST-RETIREMENT MEDICAL BENEFIT

**FILM AND PHOTO SHOOTS** 

The actuarial valuation, as well as current contributions paid, resulted in an additional liability being raised bringing the total liability to R2.044m. The increase in the valuation was mainly due to the addition of one person that will be receiving the benefit.

### Surplus

An accounting surplus of R12.522m (2015 deficit: R9.665m) was recorded for the year ended 31 March 2016.

### **Financial position**



2016 / Rm 144 495 956 41 149 186 600 1 685 8 236 26 726 36 647 2015 / Rm 132 390 4 201 52 281 189 413 1 559 4 294 46 129 51 982

The increase in non-current assets is due to the improvements to leased property, the space optimisation projects completed and other minor additions to non-current assets.

The decrease in non-cash current assets is due to the decrease in receivables.

The decrease in cash resources is as a result of funds being spent on the capital works project which started in July 2015.

Non-current liabilities increased due to the increase in the actuarial valuation of the post-retirement medical benefit.

Current liabilities (other) increased primarily due to a higher liability for payables from exchange transactions.

In summary Artscape is in a healthy financial positi