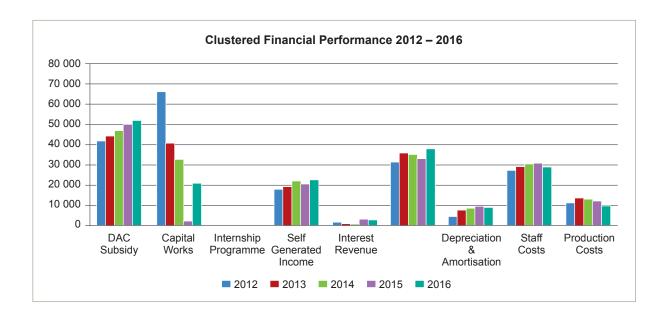

otal revenue.

Additional revenue is generated through rental income, box office takings and sponsorship from local donors and business enterprises – in 2015/16 additional revenue generated by the institution accounts for 25% of the total revenue.

Except for the additional spending on essential maintenance (included in admin and general), no major changes to current spending areas are expected.

**FILM AND PHOTO SHOOTS** 

The surplus recorded is as a result of the capitalisation of capital works expenditure, in terms of the accounting standards, and reflect an accounting surplus and not necessarily a cash surplus.

The graphic displays of income and expenditure trends and the clustered financial performance for the period 2011/2012 to 2015/2016 are reflected in the graphs listed below:









| GENRE                                                         | Number of productions or events | Number of performances |
|---------------------------------------------------------------|---------------------------------|------------------------|
| OPERA                                                         | 7                               | 23                     |
| BALLET/DANCE                                                  | 48                              | 181                    |
| MUSICALS/MUSICAL THEATRE                                      | 12                              | 130                    |
| CONCERTS                                                      | 33                              | 75                     |
| VARIETY SHOWS