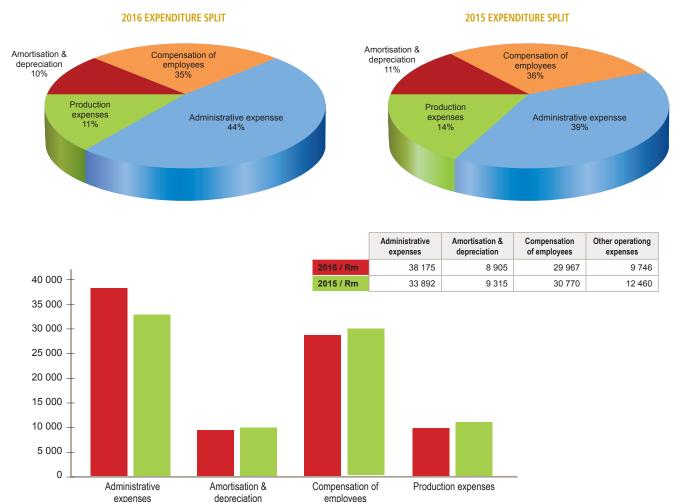

Another clean audit report for the year ended 31 March 2016, bears testimony to a culture of sound governance practices and Artscape's commitment to good financial controls and good financial management.