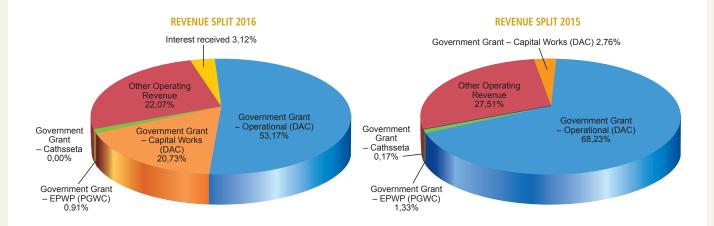

During the 2015/2016 financial year Artscape continued to increase operating revenue, which contributed greatly to achieving the objectives of the artistic programme. The performance report on predetermined objectives indicates that we largely achieved and even exceeded our targets.