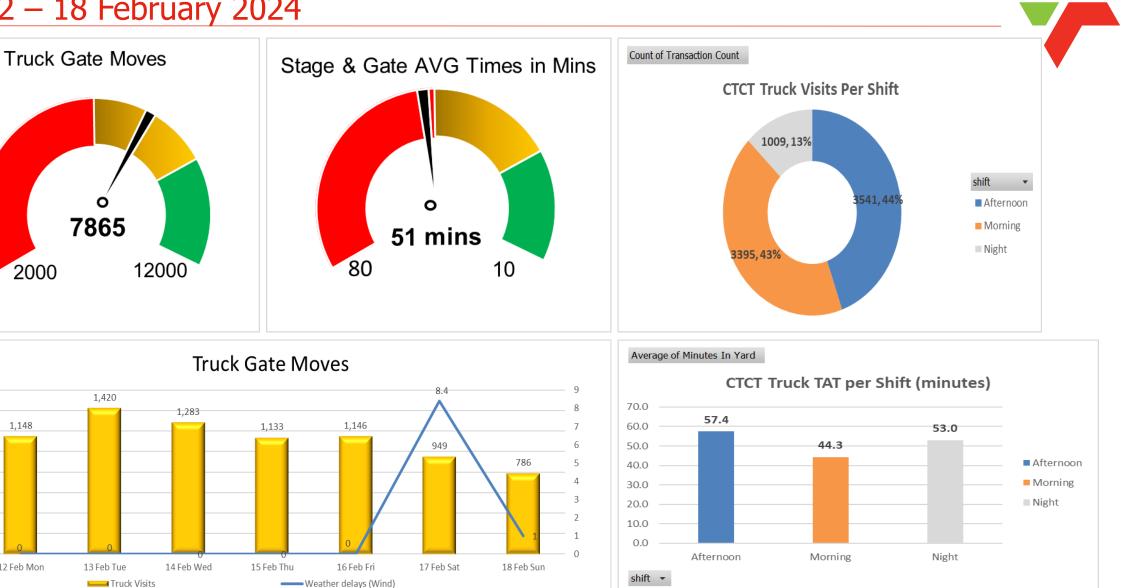

## **Truck Gate Moves** 12 – 18 February 2024

1,600

1,400

1,200

1,000

800

600

400

200

0

1,148

12 Feb Mon

**TRANSNE** 