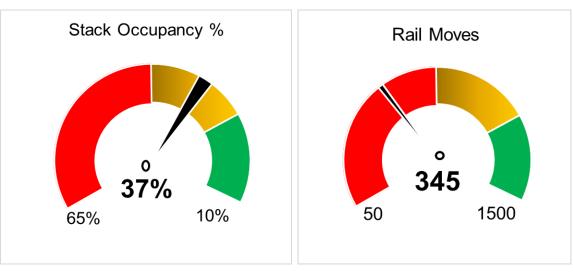

### **Stack Occupancy** 12 – 18 February 2024

**TRANSNE** 

| 12 – 18 February 2024 |        |        |        |
|-----------------------|--------|--------|--------|
| Dwell times Days      | Actual | Target | Hours  |
| Import                | 1.8    | 3      | 43.11  |
| Export                | 3.8    | 6      | 92.35  |
| Tshipment             | 5.4    | 15     | 129.44 |