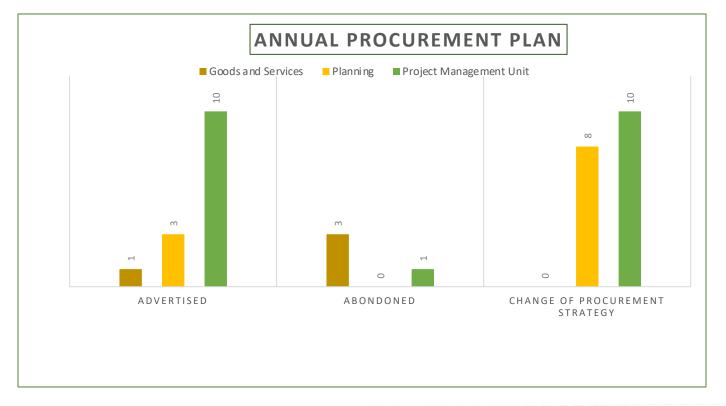

#### **ANNUAL PROCUREMENT PLAN PROGRESS**

| Description             | Total to be<br>Procured | Advertised | Abondoned | Change of<br>Procurement<br>Strategy | Total Procured<br>Projects | Awarded |
|-------------------------|-------------------------|------------|-----------|--------------------------------------|----------------------------|---------|
| Goods and Services      | 4                       | 1          | 3         | 0                                    | 1                          | 1       |
| Planning                | 11                      | 3          | 0         | 8                                    | 9                          | 9       |
| Project Management Unit | 21                      | 10         | 1         | 10                                   | 20                         | 13      |
| Total                   | 36                      | 14         | 4         | 18                                   | 30                         | 23      |