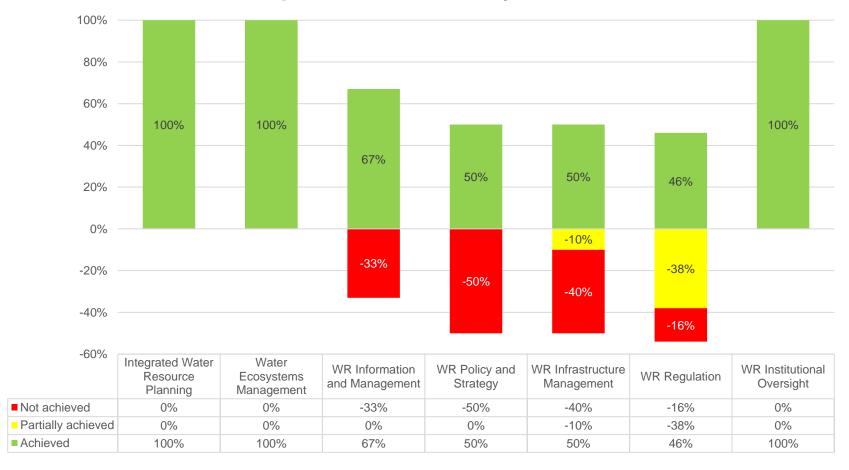

## Programme 2 (Water Resource Management) performance analysis

Achieved (from 100%)

Partially achieved (from 50 to 99%)

Not achieved (less than 50%)

# Programme 2 (Water Resource Management) midterm achievements ... (1)

| Integrated Water Resource Planning                                                                                                                                                                                                                                                                                                                                                                                                                                                                                                                                                       | Water Ecosystems Management                                                                                                                                                                                                                                                                                                                                                                                                                                               |
|------------------------------------------------------------------------------------------------------------------------------------------------------------------------------------------------------------------------------------------------------------------------------------------------------------------------------------------------------------------------------------------------------------------------------------------------------------------------------------------------------------------------------------------------------------------------------------------|---------------------------------------------------------------------------------------------------------------------------------------------------------------------------------------------------------------------------------------------------------------------------------------------------------------------------------------------------------------------------------------------------------------------------------------------------------------------------|
| <ul> <li>Status on the update of the Water and Sanitation Master Plan (NW&amp;SMP)</li> <li>Mgeni water supply system reconciliation strategy completed</li> <li>Operating rules and specialist strategies completed for 10 water supply systems</li> <li>Draft Climate Change Strategy for water sector completed</li> <li>Status of EIA studies for Coerney Dam and Xhariep pipeline</li> </ul>                                                                                                                                                                                        | <ul> <li>Keiskamma river eco-classification report</li> <li>Usutu to Mhlathuze draft water resource classes report</li> <li>Luvuvhu: Nylsvlei / Makuleke riverine wetland survey and report reviewed</li> </ul>                                                                                                                                                                                                                                                           |
| Water Resource Information and Management                                                                                                                                                                                                                                                                                                                                                                                                                                                                                                                                                | Water Resource Infrastructure Management                                                                                                                                                                                                                                                                                                                                                                                                                                  |
| <ul> <li>85 rivers implemented river eco-status monitoring</li> <li>Surface water, ground water, national chemical, national eutrophication, national wetland and national microbial monitoring programmes maintained</li> <li>National Integrated Water Information; Hydrological Information; National Geohydrological Information; Water Management; Geographical Information and Flood Monitoring and Forecasting information systems maintained</li> <li>Status on the implementation of the National Digitised Integrated Water and Sanitation Monitoring System design</li> </ul> | <ul> <li>284 maintenance projects completed as planned</li> <li>Unscheduled maintenance kept at below 30% (i.e. 11%)</li> <li>5 dam safety evaluations conducted</li> <li>1.459 kilometres of conveyance systems rehabilitated</li> <li>Adherence to water supply agreements / authorisations and operating rules at 116%</li> <li>209 job opportunities created through implementing bulk raw water and operations of water resources infrastructure projects</li> </ul> |

### Programme 2 (Water Resource Management) midterm achievements ... (2)

#### **Water Resource Regulation**

#### **Water Resource Institutional Oversight**

- Middle Vaal river system monitored for resource directed measures
- Catchment mitigation strategies for mine water and wastewater treatment works: situation assessment for Olifants and Inkomati-Usuthu
- Catchment plan implemented for mine water and wastewater management: catchment vision plans for Crocodile & Limpopo
- Waste Discharge Charge System implemented in Vaal and Crocodile West-Limpopo
- Consultation on the
  - 2024/25 Raw Water Use Charges
  - 2024/25 WRC levy
- Draft legislative amendments developed for the establishment of water economic regulator
- 474 water use license applications finalised
- · 165 water users monitored for compliance
- 234 wastewater systems monitored against the regulatory requirements
- 217 of reported non-compliant cases investigated

- Assessment (quarterly and annual) for WR entities (i.e. 2 CMAs, TCTA and WRC)
- Catchment management agency gazetted for establishment: Limpopo-Olifants gazetted for public comments
- Stakeholder consultation for the development of status report to transform Crocodile West Irrigation Board into Water User Association

#### **Water Resource Policy and Strategy**

NWRS-3: The external stakeholders consulted to develop the implementation plan