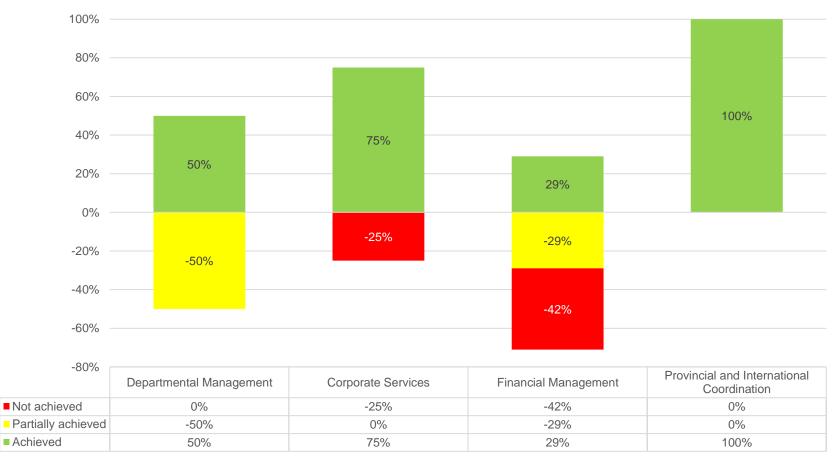

# Programme 1 (Administration) performance analysis

Achieved (from 100%)

Partially achieved (from 50 to 99%)

Not achieved (less than 50%)

## Programme 1 (Administration) midterm achievements

| Departmental Management                                                                                                                                                                                                                                                                                                                                                                                                                                                                                                       | Corporate Services                                                                                                                                                                                                                                                                                                                                                                                                                                                                              |  |  |  |  |
|-------------------------------------------------------------------------------------------------------------------------------------------------------------------------------------------------------------------------------------------------------------------------------------------------------------------------------------------------------------------------------------------------------------------------------------------------------------------------------------------------------------------------------|-------------------------------------------------------------------------------------------------------------------------------------------------------------------------------------------------------------------------------------------------------------------------------------------------------------------------------------------------------------------------------------------------------------------------------------------------------------------------------------------------|--|--|--|--|
| <ul> <li>60% compliance with the approved audit action plan</li> <li>77% implementation of risk management plan</li> </ul>                                                                                                                                                                                                                                                                                                                                                                                                    | <ul> <li>840 engineers and scientist posts filled</li> <li>43% training interventions implemented</li> <li>54 safety and security assessments for facilities and installations conducted</li> <li>Maintained 100% availability of information technology systems</li> <li>Implementation of 1088 communication and stakeholder management activities</li> </ul>                                                                                                                                 |  |  |  |  |
| Financial Management                                                                                                                                                                                                                                                                                                                                                                                                                                                                                                          | Provincial and International Coordination                                                                                                                                                                                                                                                                                                                                                                                                                                                       |  |  |  |  |
| <ul> <li>SMME procurement at 38% of which:         <ul> <li>15% targeted procurement spent on qualifying small enterprises (QSEs)</li> <li>23% targeted procurement spent of exempted micro enterprises (EMEs)</li> </ul> </li> <li>Targeted procurement spent on designated groups with ownership at 50% and above:         <ul> <li>Women account for 54%</li> <li>Youth account for 13%</li> <li>People with disabilities account for 2%</li> </ul> </li> <li>95% implementation of financial and recovery plan</li> </ul> | <ul> <li>Implementation of 2022/23 annual international relations programme as follows:         <ul> <li>1 initiative</li> <li>9 agreements</li> <li>13 obligatory</li> </ul> </li> <li>Implementation of 2022/23 annual stakeholder management and partnerships programme as follows:         <ul> <li>4 project stakeholder engagements</li> <li>3 IGR</li> <li>1 national collaborative structure</li> <li>2 capacity building forum</li> <li>1 partnership sustained</li> </ul> </li> </ul> |  |  |  |  |

## Programme 1 (Administration) partial and non-achievement details...(1)

|                       | <del>-</del>                                                          |                                  |                                    |                                                       |                                                                                                                     |  |
|-----------------------|-----------------------------------------------------------------------|----------------------------------|------------------------------------|-------------------------------------------------------|---------------------------------------------------------------------------------------------------------------------|--|
| Performance indicator |                                                                       | 2023/24 second<br>quarter target | 2023/24 second quarter achievement | Deviation from<br>2023/24<br>second quarter<br>target | Comments                                                                                                            |  |
| Sub-p                 | rogramme                                                              | Departmental Management          |                                    |                                                       |                                                                                                                     |  |
| 1.1.2                 | Percentage compliance with the implementation of risk management plan | 100%                             | 77%                                | Under by 23%                                          | Target partially met The risk maturity assessment and improvement plan were not conducted                           |  |
| Sub-p                 | rogramme                                                              | Corporate Services               |                                    |                                                       |                                                                                                                     |  |
| 1.1.3                 | Percentage of vacancy rate for engineers and scientists               | ≤10%                             | 40% vacancy rate                   | Over by 30% (i.e. 377 vacant of 1258 posts)           | Target not met The new organisational structure under implementation increased the scientist and engineering posts. |  |

## Programme 1 (Administration) partial and non-achievement details...(2)

| Performa                                                                                      | nce indicator                                                                         | 2023/24<br>second<br>quarter target | 2023/24 second quarter achievement | Deviation from 2023/24 second quarter target | Comments             |  |
|-----------------------------------------------------------------------------------------------|---------------------------------------------------------------------------------------|-------------------------------------|------------------------------------|----------------------------------------------|----------------------|--|
| Sub-programme                                                                                 |                                                                                       | Financial Management                |                                    |                                              |                      |  |
| 1.3.1.1 Percentage of targeted procurement budget spent on qualifying small enterprises (QSE) |                                                                                       | 15%                                 | 10%                                | Under by 5%                                  | Target partially met |  |
|                                                                                               |                                                                                       | И                                   | Vater Trading                      |                                              |                      |  |
| 1.3.1.2                                                                                       | Percentage of targeted procurement budget spent on qualifying small enterprises (QSE) | 15%                                 | 5%                                 | Under by 10%                                 | Target not met       |  |
| 1.3.2.2                                                                                       | Percentage of targeted procurement budget spent on exempted micro enterprises (EME)   | 15%                                 | 7%                                 | Under by 8%                                  | Target not met       |  |

## Programme 1 (Administration) partial and non-achievement details...(3)

| Performance indicator |                                         | 2023/24 second<br>quarter target | 2023/24 second quarter achievement | Deviation from<br>2023/24<br>second quarter<br>target | Comments                                                            |
|-----------------------|-----------------------------------------|----------------------------------|------------------------------------|-------------------------------------------------------|---------------------------------------------------------------------|
| Sub-programme         |                                         | Financial Management             |                                    |                                                       |                                                                     |
| 1.4.2                 | Percentage expenditure on annual budget | 47%                              | 46%                                | Under by 1%                                           | Target partially met Details in the financial performance report    |
| 1.4.3                 | Number of debtor days                   | 150 days                         | 206days                            | Increased by 56<br>days                               | Target not met The deviation is due to the increased debtors' book. |