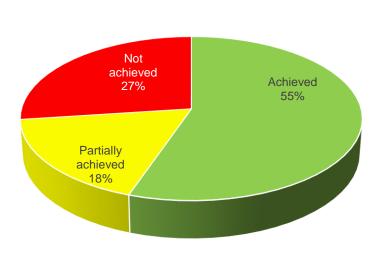

#### **Overall consolidated performance**

### Comparison of non-financial and financial performance

| Pro | ogramme                          | % actual achievement | % budget spent | Areas of under performance                                                                                                                                                                                                                                                                                                                                                                                                                                                                                                                                                                                                                                                                                                                                                                                 |
|-----|----------------------------------|----------------------|----------------|------------------------------------------------------------------------------------------------------------------------------------------------------------------------------------------------------------------------------------------------------------------------------------------------------------------------------------------------------------------------------------------------------------------------------------------------------------------------------------------------------------------------------------------------------------------------------------------------------------------------------------------------------------------------------------------------------------------------------------------------------------------------------------------------------------|
| 1   | Administration                   | 53%                  | 52%            | <ul> <li>Implementation of the risk management plan</li> <li>Procurement from QSE and EME</li> <li>Expenditure on annual budget</li> <li>Number of debtor days</li> <li>Vacancy rate for engineers and scientists</li> </ul>                                                                                                                                                                                                                                                                                                                                                                                                                                                                                                                                                                               |
| 2   | Water<br>Resources<br>Management | 63%                  | 66%            | <ul> <li>New and existing water resource gauging stations / weirs</li> <li>Bulk raw water projects in preparation for implementation and under construction</li> <li>Scheduled maintenance projects completed as a proportion of planned maintenance projects</li> <li>Dam safety rehabilitation projects and conveyance systems under construction</li> <li>National Water Act Amendment Bill</li> <li>River systems monitored for the implementation of RDM</li> <li>Water use authorisation</li> <li>Water users monitored for compliance and investigations against non-compliance</li> <li>Assessment for compliance with the Green Drop and wastewater systems monitoring for regulatory requirements</li> <li>Regulation for water allocation reform: validation and verification in WMA</li> </ul> |
| 3   | Water Services<br>Management     | 45%                  | 39%            | <ul> <li>Assessment for compliance with the requirements of the No Drop Regulatory Programme.</li> <li>District municipality five-year water and sanitation reliability plans</li> <li>Regional bulk infrastructure project phases under construction and completed</li> <li>Water services infrastructure grant projects under construction and completed</li> <li>Replacement of existing bucket sanitation in formal settlements</li> </ul>                                                                                                                                                                                                                                                                                                                                                             |
| Tot | al                               | 55%                  | 46%            |                                                                                                                                                                                                                                                                                                                                                                                                                                                                                                                                                                                                                                                                                                                                                                                                            |