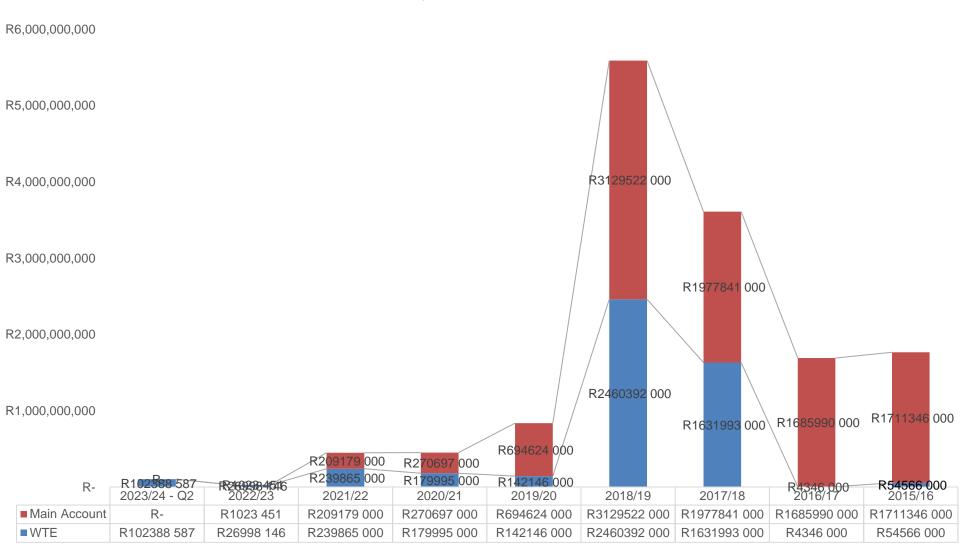

### PART B: OVERVIEW OF FINANCIAL PERFORMANCE

- Cumulative expenditure against budget per budget programme
- Cumulative expenditure against budget for infrastructure grants

### 2023/24 financial year adjusted budget and expenditure

Cabinet has approved reductions of **R881.390 million** to the department's baseline (Appropriation of **R22.257 billion** to **R21.376 billion**), of which:

- R48.996 million is in Programme 1: Administration
- R331.333 million is in Programme 2: Water Resources Management
- R501.061 million is in Programme 3: Water Services Management.
- The expenditure for the period ended 30 September 2023 amounted to **R9.789 billion**, representing 46% of the total adjusted appropriation of **R21.376 billion**, resulting in available budget of **R11.587 billion** for the remainder of the financial year. Budget and expenditure per economic classification is as follows: