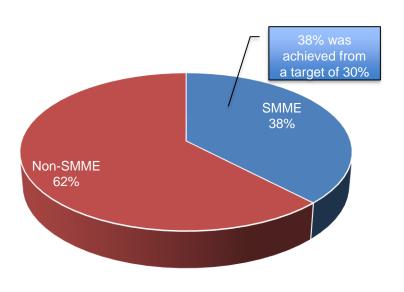

#### **Overall annual procurement**

## Programme 1 (Administration) midterm achievements

| Departmental Management                                                                                                                                                                                                                                                                                                                                                                                                                                                                                                       | Corporate Services                                                                                                                                                                                                                                                                                                                                                                                                                                                                              |  |  |  |  |
|-------------------------------------------------------------------------------------------------------------------------------------------------------------------------------------------------------------------------------------------------------------------------------------------------------------------------------------------------------------------------------------------------------------------------------------------------------------------------------------------------------------------------------|-------------------------------------------------------------------------------------------------------------------------------------------------------------------------------------------------------------------------------------------------------------------------------------------------------------------------------------------------------------------------------------------------------------------------------------------------------------------------------------------------|--|--|--|--|
| <ul> <li>60% compliance with the approved audit action plan</li> <li>77% implementation of risk management plan</li> </ul>                                                                                                                                                                                                                                                                                                                                                                                                    | <ul> <li>840 engineers and scientist posts filled</li> <li>43% training interventions implemented</li> <li>54 safety and security assessments for facilities and installations conducted</li> <li>Maintained 100% availability of information technology systems</li> <li>Implementation of 1088 communication and stakeholder management activities</li> </ul>                                                                                                                                 |  |  |  |  |
| Financial Management                                                                                                                                                                                                                                                                                                                                                                                                                                                                                                          | Provincial and International Coordination                                                                                                                                                                                                                                                                                                                                                                                                                                                       |  |  |  |  |
| <ul> <li>SMME procurement at 38% of which:         <ul> <li>15% targeted procurement spent on qualifying small enterprises (QSEs)</li> <li>23% targeted procurement spent of exempted micro enterprises (EMEs)</li> </ul> </li> <li>Targeted procurement spent on designated groups with ownership at 50% and above:         <ul> <li>Women account for 54%</li> <li>Youth account for 13%</li> <li>People with disabilities account for 2%</li> </ul> </li> <li>95% implementation of financial and recovery plan</li> </ul> | <ul> <li>Implementation of 2022/23 annual international relations programme as follows:         <ul> <li>1 initiative</li> <li>9 agreements</li> <li>13 obligatory</li> </ul> </li> <li>Implementation of 2022/23 annual stakeholder management and partnerships programme as follows:         <ul> <li>4 project stakeholder engagements</li> <li>3 IGR</li> <li>1 national collaborative structure</li> <li>2 capacity building forum</li> <li>1 partnership sustained</li> </ul> </li> </ul> |  |  |  |  |