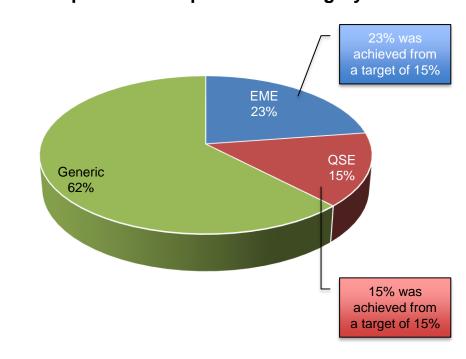

#### **Annual procurement per SMME category**

#### Legend:

- Exempted Micro Enterprise (EME): annual turnover of R10 million and below;
- Qualifying Small Enterprise (QSE): annual turnover between R 10 million and R50 million;
- Generic enterprise: annual turnover above R50 million

## Programme 1 (Administration) midterm achievements

| Departmental Management                                                                                                                                                                                                                                                                                                                                                                                                                                                                                                       | Corporate Services                                                                                                                                                                                                                                                                                                                                                                                                                                                                              |  |  |  |  |
|-------------------------------------------------------------------------------------------------------------------------------------------------------------------------------------------------------------------------------------------------------------------------------------------------------------------------------------------------------------------------------------------------------------------------------------------------------------------------------------------------------------------------------|-------------------------------------------------------------------------------------------------------------------------------------------------------------------------------------------------------------------------------------------------------------------------------------------------------------------------------------------------------------------------------------------------------------------------------------------------------------------------------------------------|--|--|--|--|
| <ul> <li>60% compliance with the approved audit action plan</li> <li>77% implementation of risk management plan</li> </ul>                                                                                                                                                                                                                                                                                                                                                                                                    | <ul> <li>840 engineers and scientist posts filled</li> <li>43% training interventions implemented</li> <li>54 safety and security assessments for facilities and installations conducted</li> <li>Maintained 100% availability of information technology systems</li> <li>Implementation of 1088 communication and stakeholder management activities</li> </ul>                                                                                                                                 |  |  |  |  |
| Financial Management                                                                                                                                                                                                                                                                                                                                                                                                                                                                                                          | Provincial and International Coordination                                                                                                                                                                                                                                                                                                                                                                                                                                                       |  |  |  |  |
| <ul> <li>SMME procurement at 38% of which:         <ul> <li>15% targeted procurement spent on qualifying small enterprises (QSEs)</li> <li>23% targeted procurement spent of exempted micro enterprises (EMEs)</li> </ul> </li> <li>Targeted procurement spent on designated groups with ownership at 50% and above:         <ul> <li>Women account for 54%</li> <li>Youth account for 13%</li> <li>People with disabilities account for 2%</li> </ul> </li> <li>95% implementation of financial and recovery plan</li> </ul> | <ul> <li>Implementation of 2022/23 annual international relations programme as follows:         <ul> <li>1 initiative</li> <li>9 agreements</li> <li>13 obligatory</li> </ul> </li> <li>Implementation of 2022/23 annual stakeholder management and partnerships programme as follows:         <ul> <li>4 project stakeholder engagements</li> <li>3 IGR</li> <li>1 national collaborative structure</li> <li>2 capacity building forum</li> <li>1 partnership sustained</li> </ul> </li> </ul> |  |  |  |  |