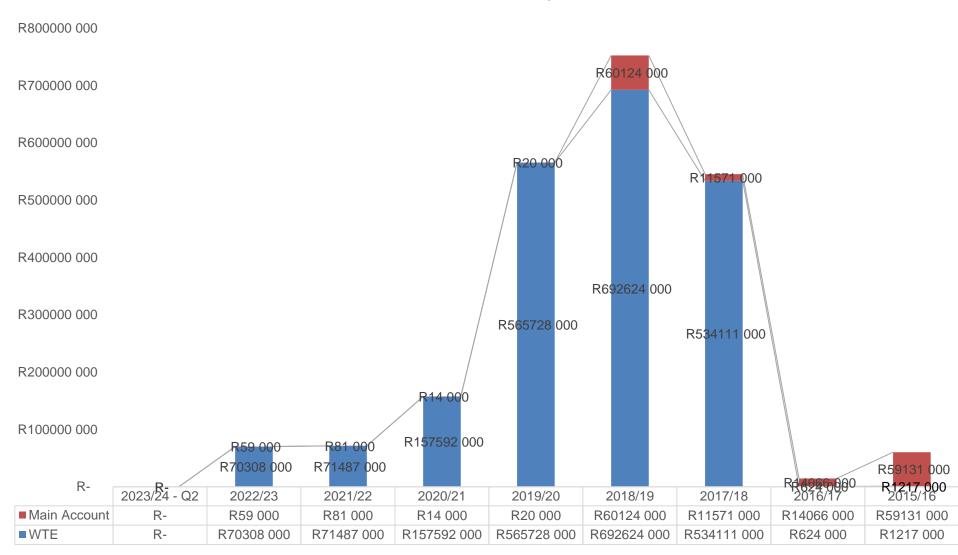

### Adjusted appropriation and expenditure (Main Account)

| • • • • • • • • • • • • • • • • • • • •             |                           | •                                          |                                  | •                                          |                                                     |                                                  |  |  |  |
|-----------------------------------------------------|---------------------------|--------------------------------------------|----------------------------------|--------------------------------------------|-----------------------------------------------------|--------------------------------------------------|--|--|--|
|                                                     |                           | 2023/24 2022/23                            |                                  |                                            |                                                     |                                                  |  |  |  |
| Details                                             | Adjusted<br>Appropriation | Year to date cumulative actual expenditure | Available<br>budget/<br>Variance | Expenditure as % of Adjusted Appropriation | Year to date<br>cumulative<br>actual<br>expenditure | Expenditure as<br>% of Adjusted<br>Appropriation |  |  |  |
|                                                     | R'000                     | R'000                                      | R'000                            | %                                          | R'000                                               | %                                                |  |  |  |
| Administration                                      | 2,070,074                 | 1,058,616                                  | 1,011,458                        | 51%                                        | 997,431                                             |                                                  |  |  |  |
| Water Resources Management                          | 4,303,190                 | 2,857,359                                  | 1,445,831                        | 66%                                        |                                                     |                                                  |  |  |  |
| Water Services Management                           | 15,002,652                | 5,872,603                                  | 9,130,049                        | 39%                                        | 3,475,343                                           |                                                  |  |  |  |
| Total Programmes                                    | 21,375,916                | 9,788,578                                  | 11,587,338                       | 46%                                        | 7,009,897                                           | 38%                                              |  |  |  |
| Economic classification                             |                           |                                            |                                  |                                            |                                                     |                                                  |  |  |  |
| Current payments                                    | 3,670,595                 | 1,800,860                                  | 1,869,735                        | 49%                                        | 1,654,759                                           |                                                  |  |  |  |
| Compensation of employees                           | 1,874,160                 | 918,201                                    | 955,959                          | 49%                                        | 878 727                                             | 48%                                              |  |  |  |
| Goods and services                                  | 1,796,435                 | 882,659                                    | 913,776                          | 49%                                        | 776 029                                             | 41%                                              |  |  |  |
| Interest and rent on land                           | -                         | -                                          | -                                | 0%                                         | 3                                                   | 100%                                             |  |  |  |
| Transfers and subsidies                             | 13,279,365                | 6,139,437                                  | 7,139,928                        | 46%                                        | 4,361,452                                           |                                                  |  |  |  |
| Province and municipalities                         | 6,879,218                 | 2,278,441                                  | 4,600,777                        | 33%                                        |                                                     |                                                  |  |  |  |
| Departmental agencies and accounts                  | 3,276,090                 | 2,390,645                                  | 885,445                          | 73%                                        | 1,907,667                                           |                                                  |  |  |  |
| Foreign governments and international organizations | 43,230                    | 25,194                                     | 18,036                           | 58%                                        | 227,240                                             | 91%                                              |  |  |  |
| Public corporations and private enterprises         | 3,039,960                 | 1,412,944                                  | 1,627,016                        | 46%                                        | 695,729                                             | 45%                                              |  |  |  |
| Non-profit institutions                             | 7,758                     | 824                                        | 6,934                            | 11%                                        | 651                                                 |                                                  |  |  |  |
| Households                                          | 33,109                    | 31,389                                     | 1,720                            | 95%                                        | 15,708                                              |                                                  |  |  |  |
| Payments for capital assets                         | 4,425,939                 | 1,848,264                                  | 2,577,675                        | 40%                                        | 993,685                                             |                                                  |  |  |  |
| Buildings and other fixed structures                | 4,224,496                 | 1,752,620                                  | 2,471,876                        | 41%                                        | 927,347                                             | 23%                                              |  |  |  |
| Machinery and equipment                             | 133,647                   | 42,792                                     | 90,855                           | 32%                                        | 24,301                                              | 17%                                              |  |  |  |
| Software and other intangible assets                | 67,796                    | 52,852                                     | 14,944                           | 78%                                        | 42,037                                              | 81%                                              |  |  |  |
| Payments for financial assets                       | 17                        | 17                                         | -                                | 100%                                       | -                                                   | -                                                |  |  |  |
| Total economic classification                       | 21,375,916                | 9,788,578                                  | 11,587,338                       | 46%                                        | 7,009,897                                           | 38%                                              |  |  |  |
|                                                     |                           |                                            |                                  |                                            |                                                     |                                                  |  |  |  |