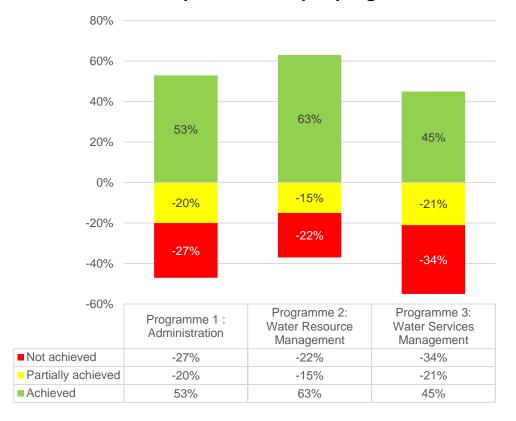

#### **Consolidated performance per programme**

Achieved (from 100%)

Partially achieved (from 50 to 99%)

Not achieved (less than 50%)

### Comparison of non-financial and financial performance

| Pro | ogramme                          | % actual achievement | % budget spent | Areas of under performance                                                                                                                                                                                                                                                                                                                                                                                                                                                                                                                                                                                                                                                                                                                                                                                 |
|-----|----------------------------------|----------------------|----------------|------------------------------------------------------------------------------------------------------------------------------------------------------------------------------------------------------------------------------------------------------------------------------------------------------------------------------------------------------------------------------------------------------------------------------------------------------------------------------------------------------------------------------------------------------------------------------------------------------------------------------------------------------------------------------------------------------------------------------------------------------------------------------------------------------------|
| 1   | Administration                   | 53%                  | 52%            | <ul> <li>Implementation of the risk management plan</li> <li>Procurement from QSE and EME</li> <li>Expenditure on annual budget</li> <li>Number of debtor days</li> <li>Vacancy rate for engineers and scientists</li> </ul>                                                                                                                                                                                                                                                                                                                                                                                                                                                                                                                                                                               |
| 2   | Water<br>Resources<br>Management | 63%                  | 66%            | <ul> <li>New and existing water resource gauging stations / weirs</li> <li>Bulk raw water projects in preparation for implementation and under construction</li> <li>Scheduled maintenance projects completed as a proportion of planned maintenance projects</li> <li>Dam safety rehabilitation projects and conveyance systems under construction</li> <li>National Water Act Amendment Bill</li> <li>River systems monitored for the implementation of RDM</li> <li>Water use authorisation</li> <li>Water users monitored for compliance and investigations against non-compliance</li> <li>Assessment for compliance with the Green Drop and wastewater systems monitoring for regulatory requirements</li> <li>Regulation for water allocation reform: validation and verification in WMA</li> </ul> |
| 3   | Water Services<br>Management     | 45%                  | 39%            | <ul> <li>Assessment for compliance with the requirements of the No Drop Regulatory Programme.</li> <li>District municipality five-year water and sanitation reliability plans</li> <li>Regional bulk infrastructure project phases under construction and completed</li> <li>Water services infrastructure grant projects under construction and completed</li> <li>Replacement of existing bucket sanitation in formal settlements</li> </ul>                                                                                                                                                                                                                                                                                                                                                             |
| Tot | al                               | 55%                  | 46%            |                                                                                                                                                                                                                                                                                                                                                                                                                                                                                                                                                                                                                                                                                                                                                                                                            |