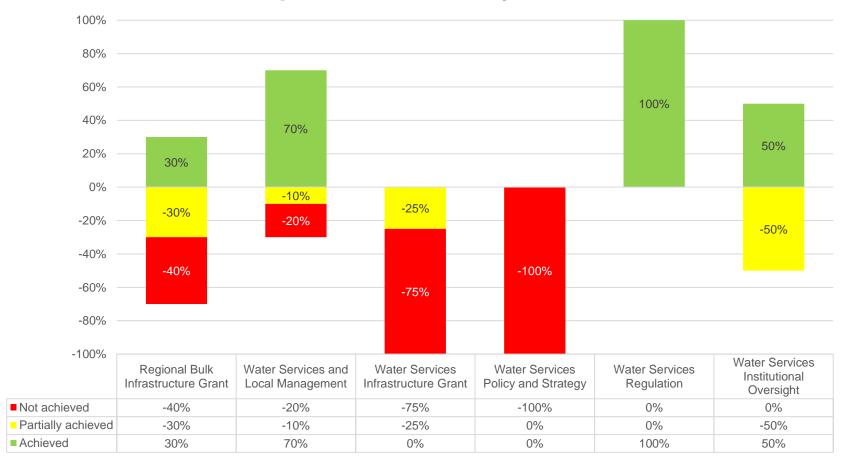

## Programme 3 (Water Services Management) performance analysis

Achieved (from 100%)

Partially achieved (from 50 to 99%)

Not achieved (less than 50%)

### Programme 3 (Water Services Management) midterm achievements

| Regional Bulk Infrastructure Grant                                                                                                                                                                                                                                                                                                                                                                                                                                   | Water Services and Local Management                                                                                                                                                                                                                                                                                                                                                                                                                         |  |  |  |  |
|----------------------------------------------------------------------------------------------------------------------------------------------------------------------------------------------------------------------------------------------------------------------------------------------------------------------------------------------------------------------------------------------------------------------------------------------------------------------|-------------------------------------------------------------------------------------------------------------------------------------------------------------------------------------------------------------------------------------------------------------------------------------------------------------------------------------------------------------------------------------------------------------------------------------------------------------|--|--|--|--|
| <ul> <li>A total of 76 regional bulk project phases under construction of which</li> <li>16 are mega project phases</li> <li>44 are large project phases</li> <li>16 are small project phases</li> <li>A total of 3 project phases completed of which</li> <li>0 is a mega project phase</li> <li>1 are large project phases</li> <li>2 are small project phases</li> <li>317 job opportunities created through implementing RBIP infrastructure projects</li> </ul> | <ul> <li>Water conservation and demand management strategy closeout report finalised.</li> <li>Collection of IWA water balances for 4 large water supply systems</li> <li>5 feasibility studies and 5 implementation readiness for water and wastewater</li> <li>Self-assessment of MUSSA by the municipalities completed</li> <li>WSAs to prioritise gaps identified through MuSSA</li> <li>Draft National Sanitation Integrated Plan developed</li> </ul> |  |  |  |  |
| Water Services Infrastructure Grant                                                                                                                                                                                                                                                                                                                                                                                                                                  | Water Services Regulation                                                                                                                                                                                                                                                                                                                                                                                                                                   |  |  |  |  |
| <ul> <li>217 small WSIG projects under construction</li> <li>27 small WSIG projects completed</li> <li>Implementation of the Vaal and Giyani intervention projects</li> </ul>                                                                                                                                                                                                                                                                                        | <ul> <li>Outcomes of 2023/24 bulk water tariffs communicated</li> <li>221 non-compliant water supply systems monitored against the regulatory requirements</li> </ul>                                                                                                                                                                                                                                                                                       |  |  |  |  |

#### **Water Services Institutional Oversight**

Annual assessment of shareholder compacts, business plans, quarterly and annual reports for WBs

### **Grant funded projects per province**

| Province      |                    | Infrastructure<br>projects | Water Service<br>Grant p | Intervention project(s) |   |
|---------------|--------------------|----------------------------|--------------------------|-------------------------|---|
|               | Under construction | Completed                  | Under construction       | Completed               |   |
| Eastern Cape  | 13                 | 1                          | 24                       | 3                       |   |
| Free State    | 16                 | 0                          | 33                       | 2                       | 2 |
| Gauteng       | 0                  | 0                          | 1                        | 0                       | 1 |
| KwaZulu-Natal | 5                  | 1                          | 33                       | 4                       |   |
| Limpopo       | 12                 | 0                          | 77                       | 2                       | 1 |
| Mpumalanga    | 20                 | 0                          | 17                       | 2                       | 1 |
| Northern Cape | 4                  | 0                          | 15                       | 4                       |   |
| North West    | 5                  | 0                          | 13                       | 6                       |   |
| Western Cape  | 1                  | 1                          | 4                        | 4                       |   |
| Total         | 76                 | 3                          | 217                      | 27                      | 5 |