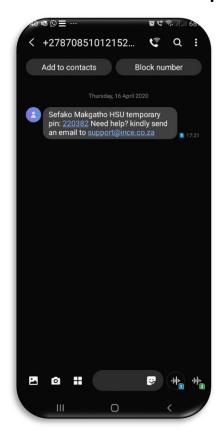

.corporateactions.co.za/SefakoMakgathoHSU Election/login

#### Making your ranking choices

1. Each candidate has a drop down box with numbers 1 to 3



- 2. Select your preferred ranking
- 3. You may not allocate the same ranking to candidates. The platform will show an error message if you do

You may not repeat a ranking.

4. Once Complete – Click on the submit button





https://votingplatform.corporateactions.co.za/SefakoMakgathoHSU\_Election/login

#### Your ranking votes submitted successfully

1. Once you vote has been recorded, the platform shows a success message

You have successfully submitted your vote

Click on the logout button to exit the platform







# platform.corporateactions.co.za/SefakoMakgathoHSU\_Election/login

# Examples of OTP sent to Mobile Device and email