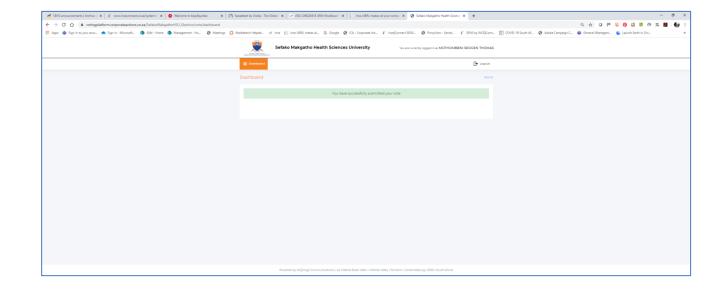

#### Your ranking votes submitted successfully

1. Once you vote has been recorded, the platform shows a success message

You have successfully submitted your vote

Click on the logout button to exit the platform