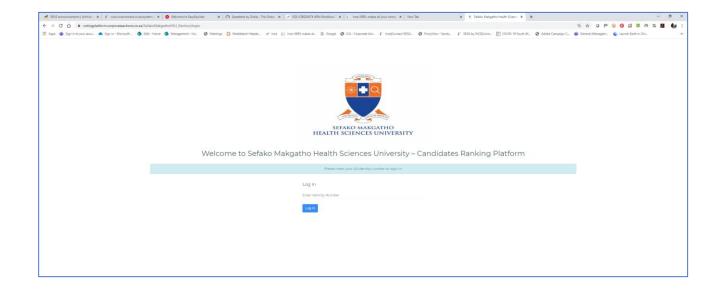

## https://votingplatform.corporateactions.co.za/SefakoMakgathoHSU\_Election/login

#### Login to rank candidates

- 1. Insert your SA ID to enter the platform
- 2. Insert OTP (sent to your mobile and email address)

### https://votingplatform.corporateactions.co.za/SefakoMakgathoHSU Election/login