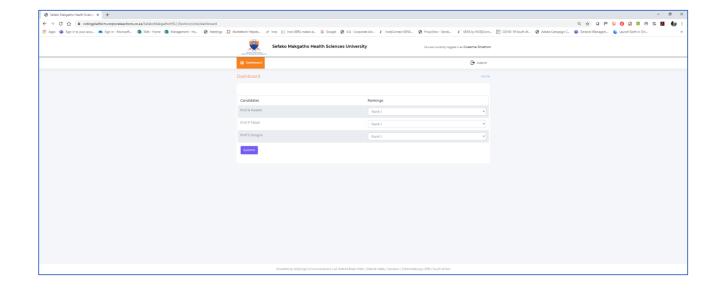

#### Making your ranking choices

1. Each candidate has a drop down box with numbers 1 to 3

- 2. Select your preferred ranking
- 3. You may not allocate the same ranking to candidates. The platform will show an error message if you do

You may not repeat a ranking.

4. Once Complete – Click on the submit button

https://votingplatform.corporateactions.co.za/SefakoMakgathoHSU\_Election/login