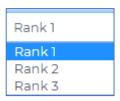

#### Making your ranking choices

1. Each candidate has a drop down box with numbers 1 to 3

- 2. Select your preferred ranking
- 3. You may not allocate the same ranking to candidates. The platform will show an error message if you do

You may not repeat a ranking.

4. Once Complete – Click on the submit button

https://votingplatform.corporateactions.co.za/SefakoMakgathoHSU\_Election/login