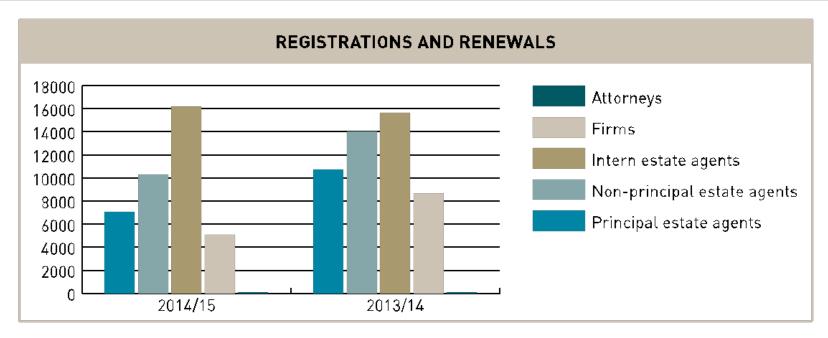

### **COMPLIANCE**

**Registrations and Renewals** 

| CATEGORY                    | 31 March 2015 | 31 March 2014 |
|-----------------------------|---------------|---------------|
| Princîpal estate agents     | 7 094         | 10 757        |
| Non-principal estate agents | 10 274        | 14 013        |
| Intern estate agents        | 16 224        | 15 671        |
| Firms                       | 5 057         | 8 708         |
| Attorneys                   | 104           | 89            |
| TOTAL                       | 38 753        | 49 238        |