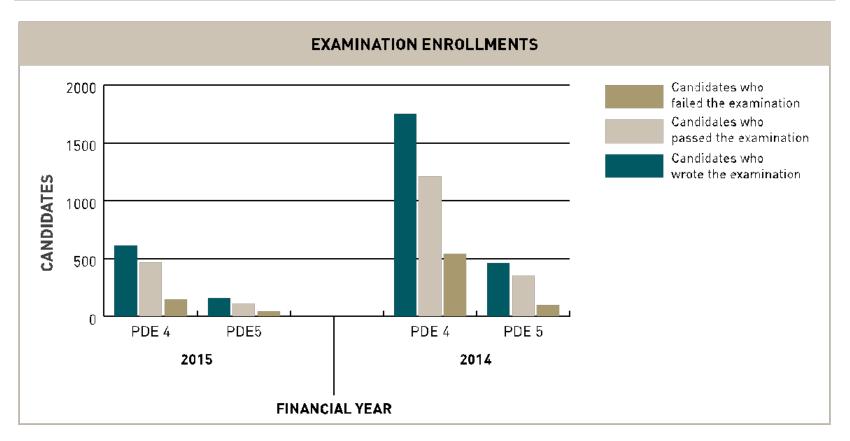

### The Professional Designation Examination (PDE)

| CATEGORY                              | 20    | 15    | 2014  |       |  |
|---------------------------------------|-------|-------|-------|-------|--|
|                                       | PDE 4 | PDE 5 | PDE 4 | PDE 5 |  |
| Candidates who wrote the examination  | 614   | 158   | 1 750 | 463   |  |
| Candidates who passed the examination | 457   | 113   | 1 215 | 352   |  |
| Candidates who failed the examination | 147   | 45    | 540   | 100   |  |
| Pass rate                             | 76%   | 71%   | 59%   | 76%   |  |