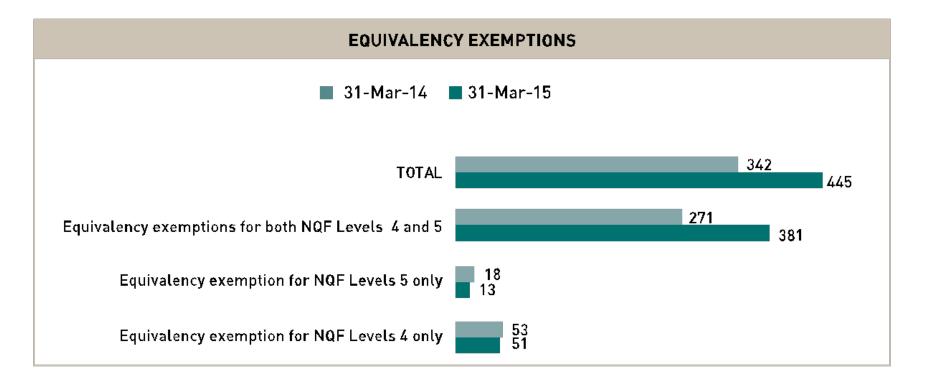

### **EDUCATION AND TRAINING**

Equivalancy Evamption based on academic achievements

| Equivalency exemption applications assessed and granted |               |               |  |  |  |  |  |  |
|---------------------------------------------------------|---------------|---------------|--|--|--|--|--|--|
| CATEGORY                                                | 31 March 2015 | 31 March 2014 |  |  |  |  |  |  |
| Equivalency exemptions for NQF Level 4 only             | 51            | 53            |  |  |  |  |  |  |
| Equivalency exemption for NQF Level 5 only              | 13            | 18            |  |  |  |  |  |  |
| Equivalency exemptions for both NQF Levels 4 and 5      | 381           | 271           |  |  |  |  |  |  |
| TOTAL                                                   | 445           | 342           |  |  |  |  |  |  |