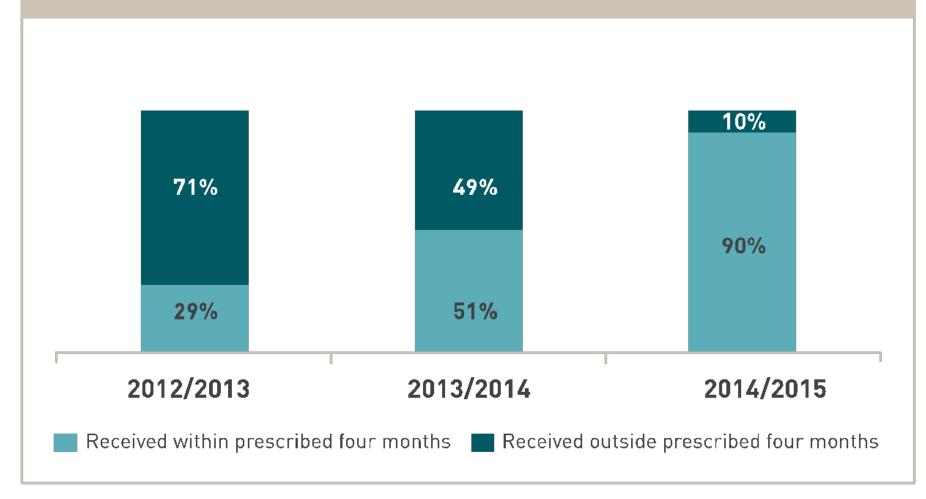

# AUDIT REPORTS RECEIVED WITHIN PRESCRIBED TIMEFRAMES VS OUTSIDE PRESCRIBED TIMEFRAME