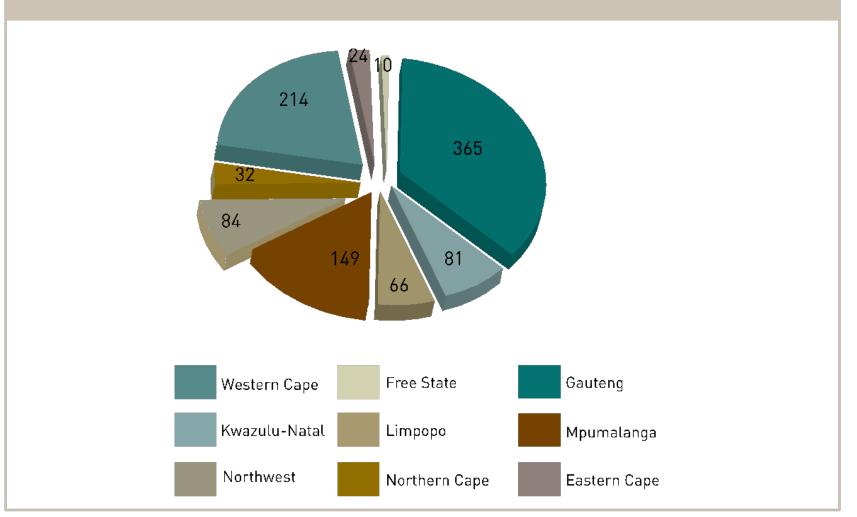

### Total Number Of Inspections Conducted For 2014/2015

| Item no. | Province      | Number of inspections per province | Inspections per province as a % of total |
|----------|---------------|------------------------------------|------------------------------------------|
| 1        | Eastern Cape  | 24                                 | 2%                                       |
| 2        | Free State    | 10                                 | 1%                                       |
| 3        | Gauteng       | 365                                | 36%                                      |
| 4        | Kwazulu-Natal | 81                                 | 8%                                       |
| 5        | Limpopo       | 66                                 | 6%                                       |
| 6        | Mpumalanga    | 149                                | 15%                                      |
| 7        | Northwest     | 84                                 | 8%                                       |
| 8        | Northern Cape | 32                                 | 3%                                       |
| 9        | Western Cape  | 214                                | 21%                                      |
|          | TOTAL         | 1025                               | 100%                                     |