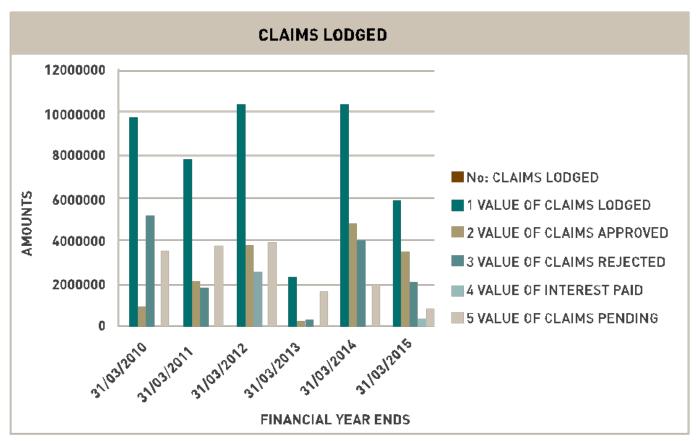

### **CLAIMS AND SECTION 27 APPLICATIONS**

| CLAIMS LODGED            |                   |            |           |             |           |                 |  |  |  |  |
|--------------------------|-------------------|------------|-----------|-------------|-----------|-----------------|--|--|--|--|
| Claims Statistics (Rand) | 31-Mar-15         | 31-Mar-14  | 31-Mar-13 | 31 – Mar 12 | 31-Mar-11 | 31-Mar-10       |  |  |  |  |
| Value of claims lodged   | 5 947 783         | 10 447 339 | 2 352 209 | 10 461 075  | 7 852 732 | 9 815 633       |  |  |  |  |
| Value of claims approved | 3 516 <b>9</b> 64 | 4 866 526  | 288 600   | 3 849 910   | 2 198 569 | <b>982 21</b> 7 |  |  |  |  |
| Value of claims rejected | 2 151 043         | 4 077 828  | 389 004   | 2 588 229   | 1 846 848 | 5 230 209       |  |  |  |  |
| Value of claims pending  | 870 728           | 2 049 283  | 1 674 605 | 4 022 936   | 3 807 315 | 3 603 207       |  |  |  |  |