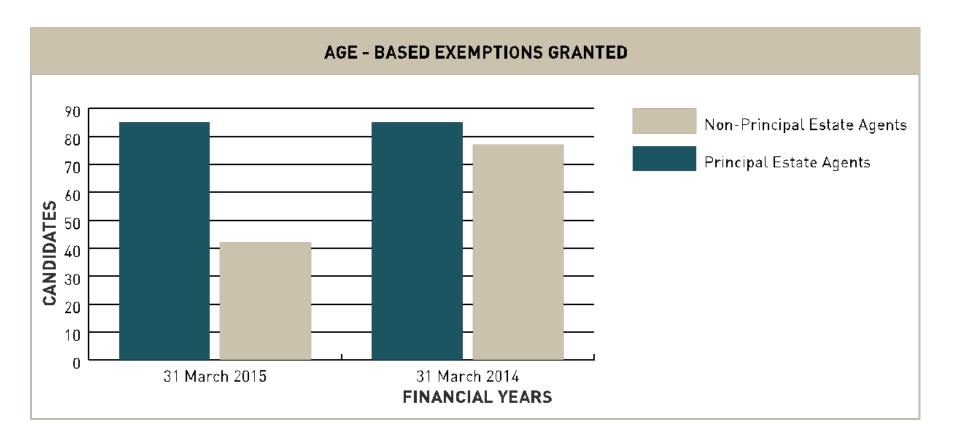

Exemption of estate agents who are 60 years of age or older from the education requirements

| Age - based exemptions granted |               |               |
|--------------------------------|---------------|---------------|
| CATEGORY                       | 31 March 2015 | 31 March 2014 |
| Principal Estate Agents        | 85            | 85            |
| Non-Principal Estate Agents    | 42            | 77            |
| TOTAL                          | 127           | 162           |