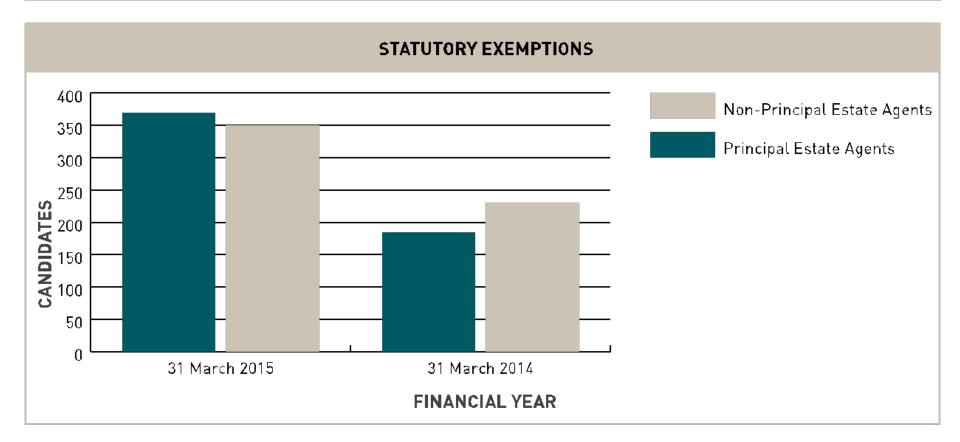

### **Exemption of estate agents from the Professional Designation Examination**

| Statutory exemptions granted |               |               |  |  |  |  |  |
|------------------------------|---------------|---------------|--|--|--|--|--|
| CATEGORY                     | 31 March 2015 | 31 March 2014 |  |  |  |  |  |
| Principal Estate Agents      | 370           | 184           |  |  |  |  |  |
| Non-Principal Estate Agents  | 350           | 230           |  |  |  |  |  |
| TOTAL                        | 720           | 414           |  |  |  |  |  |