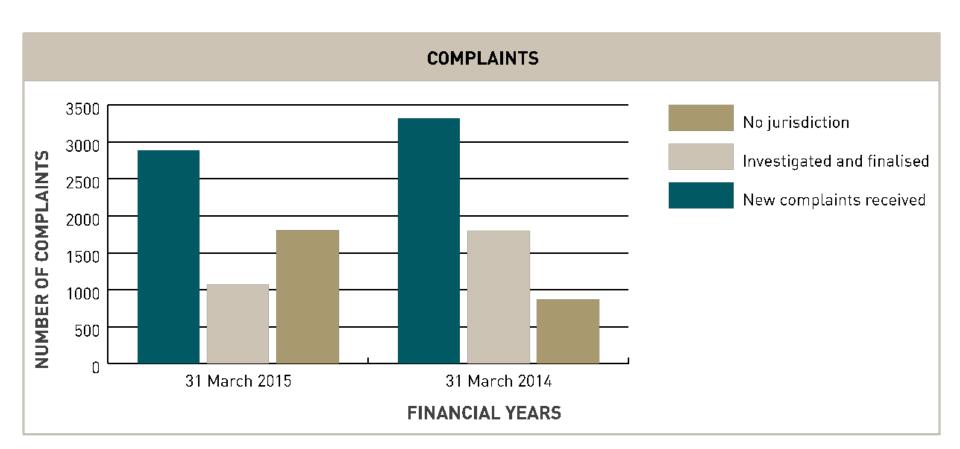

### **Complaints Statistics**

| CATEGORY                   | 31 March 2015 | 31 March 2014 |
|----------------------------|---------------|---------------|
| New complaints received    | 2 888         | 3 318         |
| Investigated and finalised | 1 076         | 1 797         |
| No jurisdiction            | 1 812         | 868           |
| Pending                    | 736           | 653           |