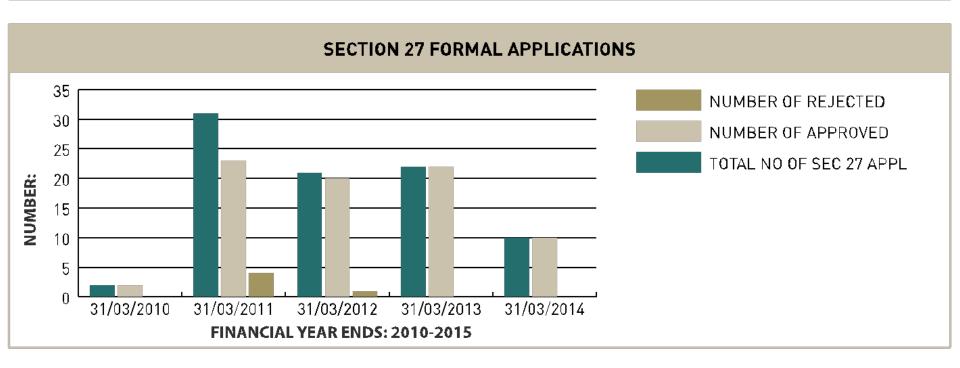

### **FORMAL SECTION 27 APPLICATIONS (NON BOARD RESOLUTION)**

| NO | DESCRIPTION             | 2010 | 2011 | 2012 | 2013 | 2014 |
|----|-------------------------|------|------|------|------|------|
| 1  | TOTAL NO OF SEC 27 APPL | 2    | 31   | 21   | 22   | 10   |
| 2  | NUMBER OF APPROVED      | 2    | 23   | 20   | 22   | 10   |
| 3  | NUMBER OF REJECTED      | 0    | 4    | 1    | o    | 0    |