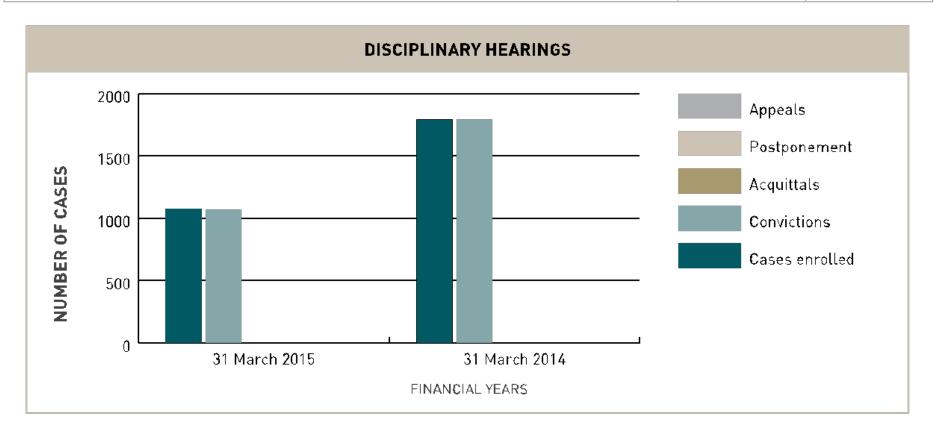

### **Disciplinary Hearings**

| CATEGORY       | 31 March 2015 | 31 March 2014 |
|----------------|---------------|---------------|
| Cases enrolled | 1 076         | 1 <b>7</b> 97 |
| Convictions    | 1 072         | 1 792         |
| Acquittals     | 4             | 5             |
| Postponement   | 0             | 0             |
| Appeals        | 0             | 3             |