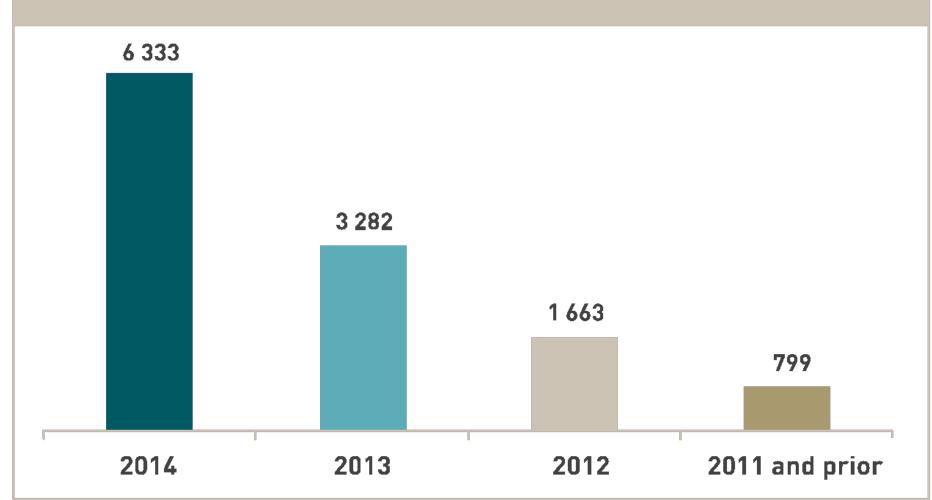

2 888         | 3 318         |
| Investigated and finalised | 1 076         | 1 797         |
| No jurisdiction            | 1 812         | 868           |
| Pending                    | 736           | 653           |



### **Disciplinary Hearings**

| CATEGORY       | 31 March 2015 | 31 March 2014 |
|----------------|---------------|---------------|
| Cases enrolled | 1 076         | 1 <b>7</b> 97 |
| Convictions    | 1 072         | 1 792         |
| Acquittals     | 4             | 5             |
| Postponement   | 0             | 0             |
| Appeals        | 0             | 3             |



### **AUDIT COMPLIANCE**

# AUDIT REPORTS RECEIVED WITHIN PRESCRIBED TIMEFRAMES VS OUTSIDE PRESCRIBED TIMEFRAME





### **NUMBER OF AUDIT REPORTS RECEIVED IN 2014/15 PER AUDIT YEAR**



### **CLAIMS AND SECTION 27 APPLICATIONS**

| STATISTICS OF NEW CLAIMS AGAINST THE FUND | 2015 | 2014 | 2013 | 2012 | 2011 |
|-------------------------------------------|------|------|------|------|------|
| Number of claims received                 | 53   | 60   | 67   | 225  | 63   |



### **CLAIMS AND SECTION 27 APPLICATIONS**

| CLAIMS LODGED            |                   |            |           |             |           |                 |  |  |  |  |
|--------------------------|-------------------|------------|-----------|-------------|-----------|-----------------|--|--|--|--|
| Claims Statistics (Rand) | 31-Mar-15         | 31-Mar-14  | 31-Mar-13 | 31 – Mar 12 | 31-Mar-11 | 31-Mar-10       |  |  |  |  |
| Value of claims lodged   | 5 947 783         | 10 447 339 | 2 352 209 |