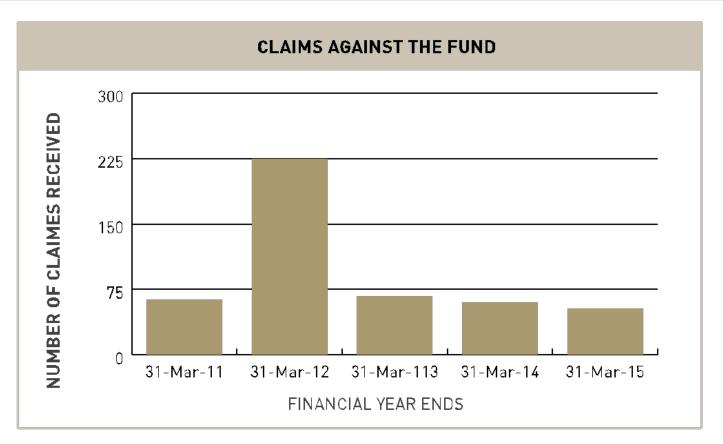

### **CLAIMS AND SECTION 27 APPLICATIONS**

| STATISTICS OF NEW CLAIMS AGAINST THE FUND | 2015 | 2014 | 2013 | 2012 | 2011 |
|-------------------------------------------|------|------|------|------|------|
| Number of claims received                 | 53   | 60   | 67   | 225  | 63   |