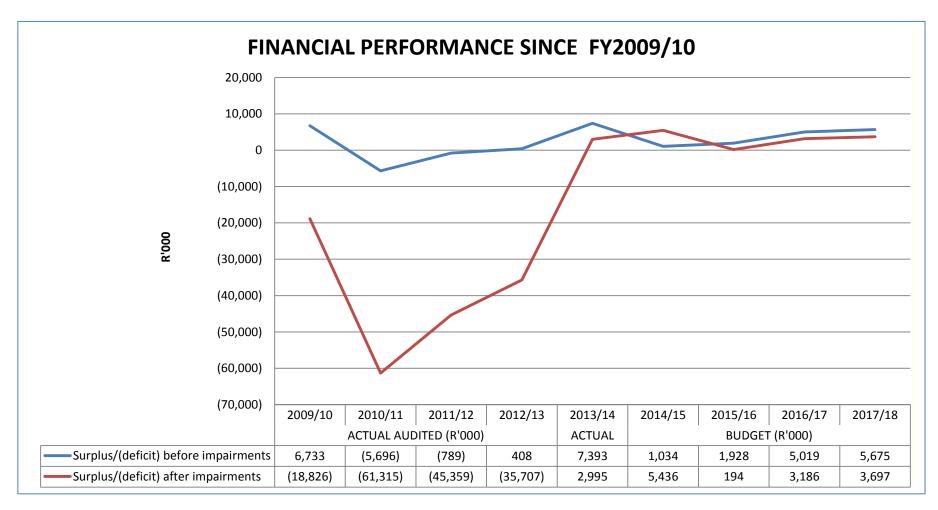

nding
  - Introduce CFDP as skills development and finance
     programme integration with client processes.
  - Improve performance of the loan book.
  - Transitional challenges and working out old business with intermediary.
- Introduced programme & fund management stream
  - Proactive risk management approach to address sources of risk in partnership with departments in HS sector.
  - Systems, knowledge and leadership capacity in place to fulfil this.

## **CORE PRODUCTS**





#### **LENDING BUSINESS**

- Affordable Housing
  - Ownership
  - Rental conventional and student accommodation (short term finance)
- Bridging finance to Contractors delivering subsidy housing,

#### PROGRAMME MANAGEMENT

- Programme management support
- Fund management
- CFDP

## FINANCIAL PERFORMANCE TREND





## KEY PERFORMANCE AREAS AND TARGETS NURCHA 2013/14 TO 2016/17





|       | OUTPUTS - APP |                                                | 2013/2014   |             | 2014/2015   | 2015/2016   | 2016/2017   |  |  |
|-------|---------------|------------------------------------------------|-------------|-------------|-------------|-------------|-------------|--|--|
| 4     |               |                                                | Budget      | Actual      | Budget      | Budget      | Budget      |  |  |
| A     | 1             | SUBSIDY HOUSING (Houses and Serviced Sites)    |             |             |             |             |             |  |  |
|       | 1.1           | Contract Signed                                | 26          | 11          | 28          | 30