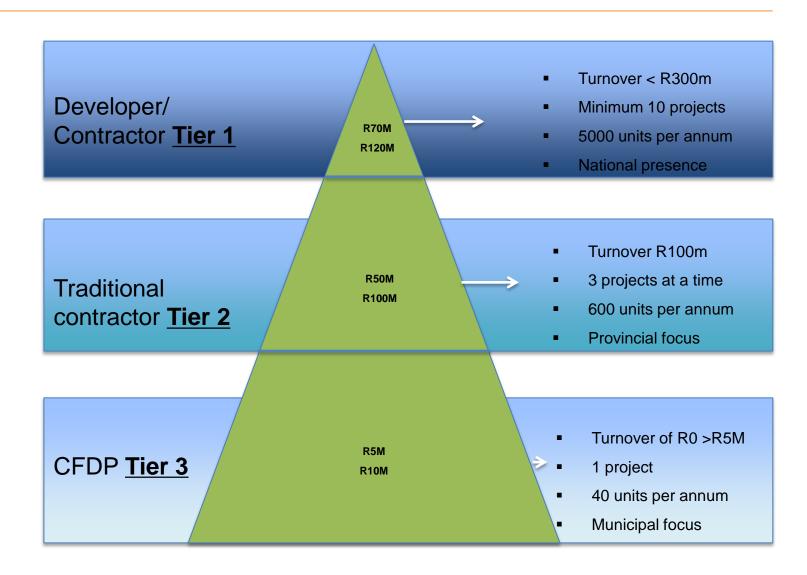

7,695,991     |
| PIC Loan                       | 26,559,166          | 25,219,040    | 30,363,724    | 36,527,560    |
| Current liabilities            | 124 604 764         | 07 702 075    | 00 927 427    | 102 104 502   |
| Current habilities             | 124,684,764         | 97,723,275    | 99,827,437    | 102,184,582   |
| Trade and other payables       | 121,493,065         | 90,403,275    | 91,014,157    | 91,582,206    |
| Bank loans to finance projects | 3,191,699           | 7,320,000     | 8,813,280     | 10,602,377    |
|                                |                     |               |               |               |
| TOTAL EQUITY AND LIABILITIES   | 650,153,253         | 614,172,454   | 565,495,585   | 578,534,569   |

## Contractors Finance Development Programme





## CONCLUSION



- Funding required from the fiscus estimated at R450m to R500m. Initial request submitted a 12 months
  ago to NDHS and NT. National Treasury awaiting ministerial consent.
- Collaboration with provinces and enable easier flow of finance to Contractors and Developers
  delivering housing products is key. Engagements at MINMEC to agree of the 'rules of the game' and
  enabling protocols to be agreed.
- Finalisation of outstanding administrative matters requiring ministerial approval,
  - Application for sale of shares from intermediaries that were phased out as part of the old model.
  - Consent enabling National Treasury to process the funding application already in their system.