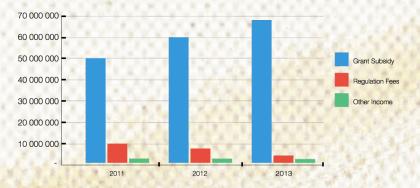

#### **Grant Subsidy, Regulation Fees and Other Income**

A Grant Subsidy of R69,835,000 was received from the Department of Home Affairs during the financial year. The Grant Subsidy has increased by 6% as compared with R65,458,000 received in the previous financial year. Regulation fees of R5,458,106 were generated during the financial year as compared with R6,695,615 in the previous financial year. There has been a decline in the regulation fees as result of a decline in the number of materials submitted for classification and decline in the number of new registration of movies and games distributors. One possible reason might be attributable to the move from the physical distribution platform to online distribution which the FPB does not

classify currently. A study to scientifically establish the reason for the decline is to be conducted in the 2013/14 financial year. A system for registration of online distributors and classification of content distributed online is being developed for implementation in the 2013/14 financial year. The tariff structure will also be reviewed to include fees to be levied for the registration of online content distributors and classification content distributed online.

Revenue consists of the Grant Subsidy from the Department of Home Affairs, Classification fees of films, games and some publications and registration fees of new movie distributors.