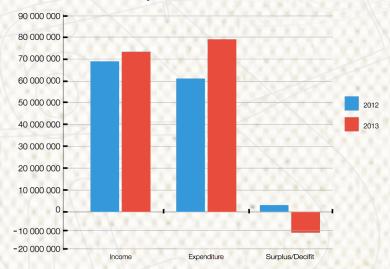

#### Income Income and expenditure

Personnel and other operating expenditure

Personnel expenditure increased by 13% as a result of implementation of the turnaround strategy (88% vacancies in the new structure filled by year); the organisation in full capacity as some staff members(12%) from the old structure are in the process of being migrated to the new structure. Operational expenditure

increased by 20% from the previous financial year as result in inflationary increase in general prices.

The Film and Publication Board recorded a deficit of R11,758,116 compared with a surplus of R3,953,966 in the previous financial year. The recorded deficit is as a result of extra invitations for outreach on the work of the Film and Publication Board and outreach on the new classification guidelines. Cost saving measures are put in place to limit expenditure only to what is planned are put in place in order to move the organisation from a deficit to a surplus in future financial years. The Film and Publication Board has adopted full implementation of Supply Chain Management which is compliant with the Preferential Procurement Policy Framework Act (PPPFA) and Broad-Based Black Economic Empowerment (BBBEE). All procurement made during the financial year has been in line with the aforementioned. Procurement plans and reports have been submitted to the National Treasury during the financial year as required by the treasury regulations.