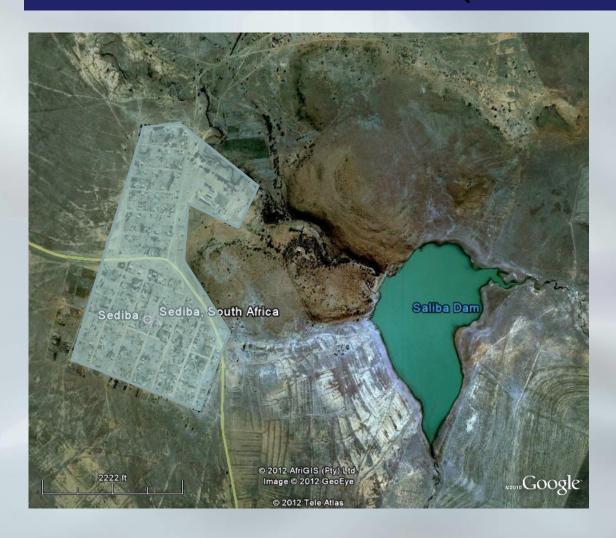

### SEDIBA (RURAL)

- Irrigation Infrastructure
- Water Availability
- Agri Village
- Land Availability (Trust Land)

#### **Projects**

- Maize
- Pecan Nuts
- Olives
- Community Gardens