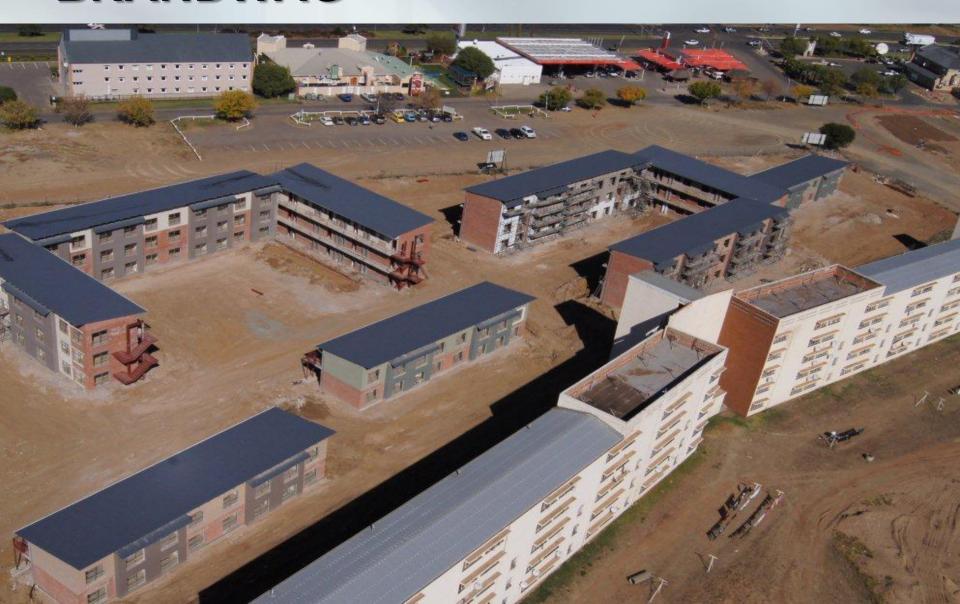

# **CURRENT HOUSING PROJECTS - BRANDWAG**



# LAND DEVELOPMENT - PILLARS OF SPATIAL REFORM & ECONOMIC GROWTH

- N8 corridor development
- Curb outward growth (settlement edge)
- Target strategically located vacant or underdeveloped land
- Niche sector development /



### STRATEGIC LAND RELEASE

 28.6 million square meters (2865 ha) to be released in the short/medium –term

- Airport Node 1800ha
- 7 Land Parcels
- Hillside View 245 ha
- Vista Park 232 ha
- Brandkop 318 ha
- Cecelia Park 269









### **BOTSHABELO & THABA NCHU8**





SHABELO THABA NCHU DEVELOPMENT CORRIDOR:

1: PLAN



### BULK WATER SUPPLY WORKS TO N8

- The North Eastern development area has the largest need for additional storage capacity due to continuous development.
- This project is for the construction of a 35Ml Reservoir on Naval Hill.
- The project is