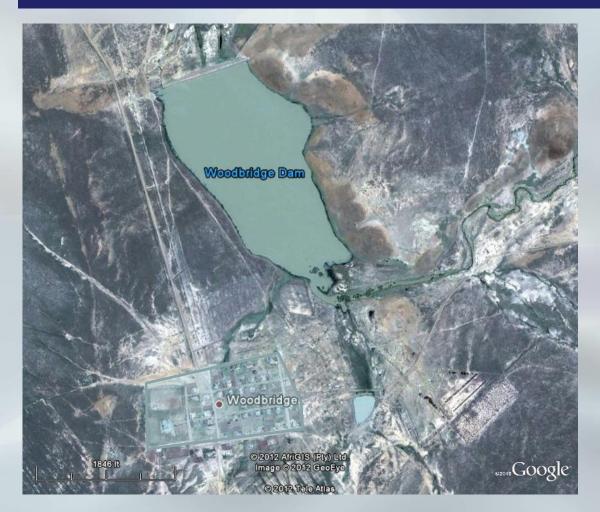

### WOODBRIDGE SCHEME(RURAL)

- Irrigation Infrastructure
- Water availability
- Agri Village
- Land Availability (RSA)

#### **Projects**

- Pecan Nuts
- Olives
- Tunneling
- Various Vegetables
- Feeding Lots
- Community Gardens