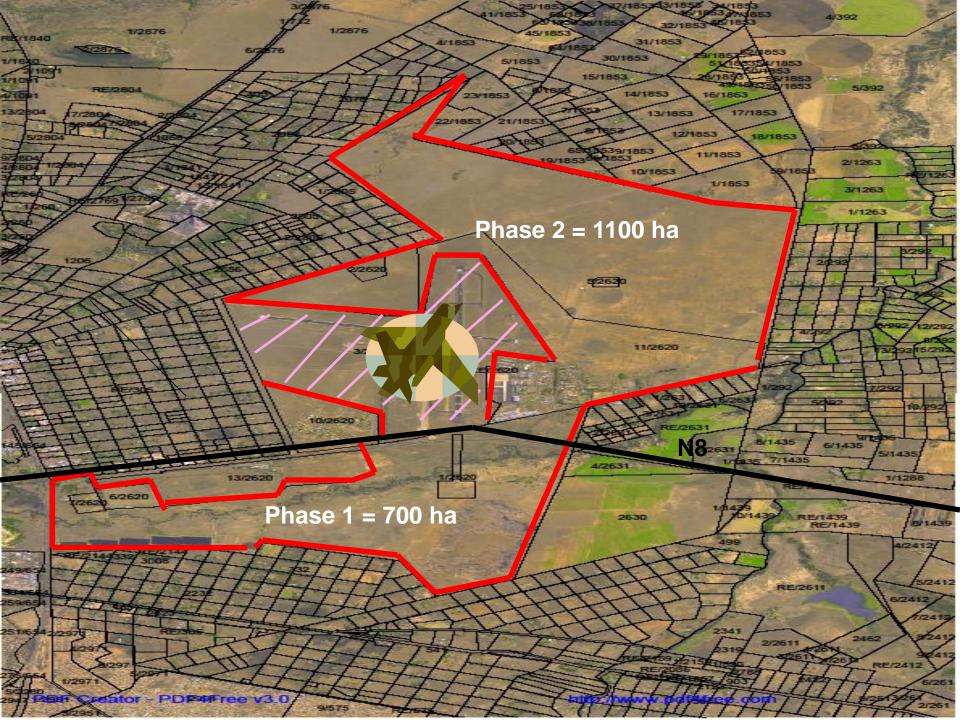

### STRATEGIC LAND RELEASE

 28.6 million square meters (2865 ha) to be released in the short/medium –term

- Airport Node 1800ha
- 7 Land Parcels
- Hillside View 245 ha
- Vista Park 232 ha
- Brandkop 318 ha
- Cecelia Park 269