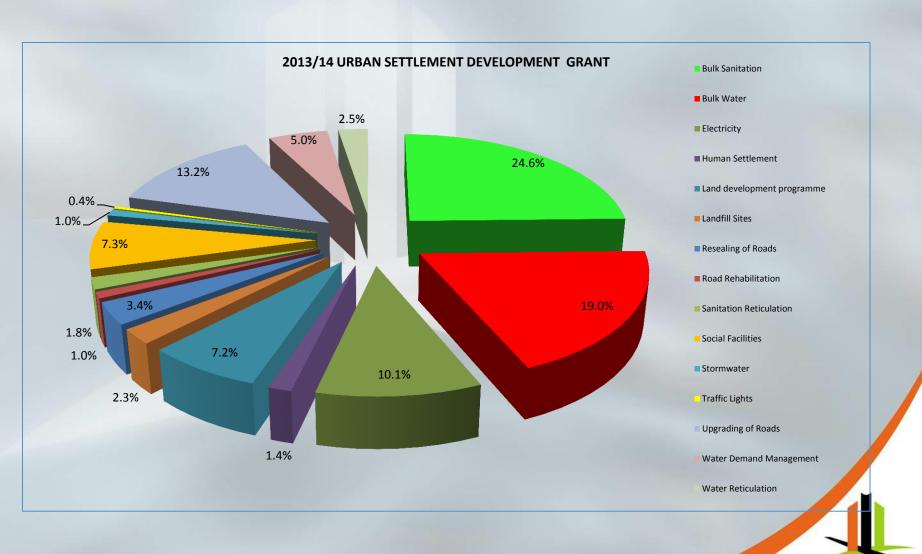

### PART THREE - 2013/14 USDG

| Project Category           | Sum of 2012/2013 | Sum of 2013/2014 | Sum of 2014/2015 | Sum of 2015/2016         |
|----------------------------|------------------|------------------|------------------|--------------------------|
| Bulk Sanitation            | 44,990,492       | 147,065,265      | 72,638,300       | 37,420,000               |
| Bulk Water                 | 56,371,065       | 113,388,347      | 98,900,000       | 43,800,000               |
| Electricity                | 100,000,000      | 60,000,000       | 59,834,000       | 48,838,680               |
| Human Settlement           | 30,000,000       | 8,500,000        | 10,000,000       | 88,818,290               |
| Land development programme | 55,186,509       | 42,835,000       | 42,835,000       | 0                        |
| Landfill Sites             | 12,410,000       | 13,550,000       | 11,300,000       | 0                        |
| Resealing of Roads         | 20,000,000       | 20,000,000       | 25,732,769       | 70,000,000               |
| Road Rehabilitation        | 53,700,000       | 5,700,000        | 16,900,000       | 51,200,000               |
| Sanitation Reticulation    | 9,000,000        | 10,500,000       | 17,500,000       | 29,500,000               |
| Social Facilities          | 33,850,000       | 43,384,000       | 72,832,000       | 77,716,000               |
| Stormwater                 | 10,020,000       | 6,000,000        | 23,300,000       | 19,300,000               |
| Traffic Lights             | 4,700,000        | 2,300,000        | 2,000,000        | 2,000,000                |
| Upgrading of Roads         | 40,738,934       | 78,496,388       | 144,033,931      | 124,814,030              |
| Water Demand Management    | 10,000,000       | 30,000,000       | 60,000,000       | 70,000,000               |
| Water Reticulation         | 5,000,000        | 15,000,000       | 21,600,000       | 40,00 <mark>0,</mark> 00 |
| Grand Total                | 485,967,000      | 596,719,000      | 679,406,000      | 703,407,000              |