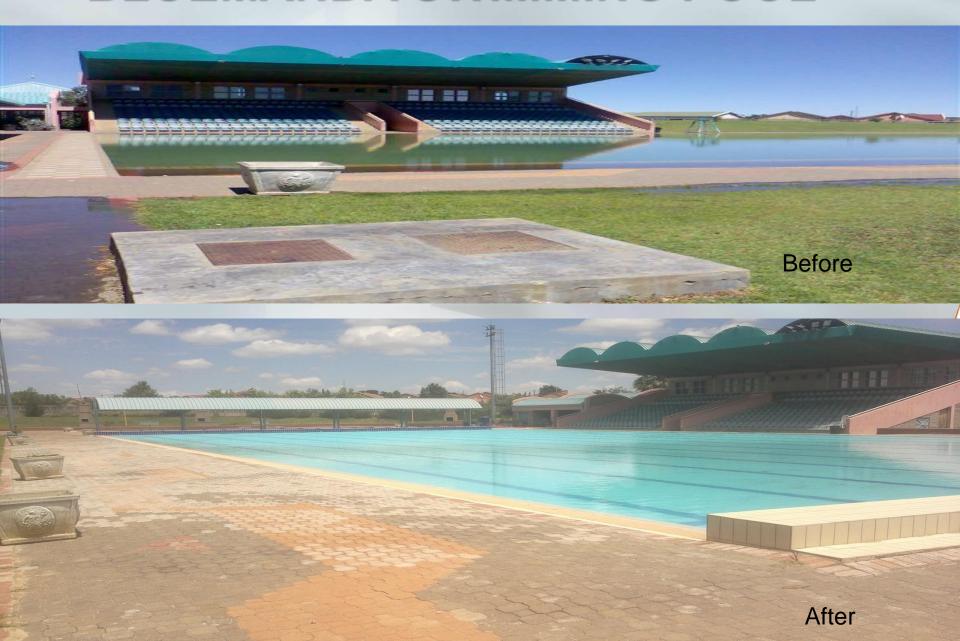

ELS...

**Sterkwater WWTWs** 





(45MI Reservoir) Longridge





# EXAMPLE ON IMPACT OF INTEGRATED HUMAN SETTLEMENT BATHO TOWNSHIP REVITALIZATION



### BATHO TOWNSHIPS – URBAN RENEWAL PROGRAMME (BEFORE)









### BATHO TOWNSHIPS – URBAN RENEWAL PROGRAMME (AFTER)













# BATHO TOWNSHIPS – ROADS UPGRADING (AFTER)















# EXAMPLE ON IMPACT OF INTEGRATED HUMAN SETTLEMENT - SOCIAL AMENITIES



# SOCIAL AMENITIES DEVELOPMENTAL PRIORITIES

- Position Mangaung for Sports Tourism
- Redevelopment and refurbishment of existing facilities to international & national standards
- Started in Bloemfontein
  - Athletics Track
  - Tennis Courts
  - Swimming Pools
- Development of Regional Parks



# FREE STATE ATHLETIC TRACK



### **TENNIS COURTS**



### **BLOEMANDA SWIMMING POOL**



### **RURAL DEVELOPMENT**



### **RURAL AREAS LOCATIONS**

| Areas                                    | Backlog               | Status quo                                                 |
|------------------------------------------|-----------------------|------------------------------------------------------------|
| 1. Ratau/ Moroka/ Ramakgari (Thaba-Nchu) | 300 residential erven | There is currently VIP toilets and water for all the erven |
| 2. Seroalo (Thaba-Nchu)                  | 200 residential erven | There is currently VIP toilets and water for all the erven |
| 3. 21 Trusts (Thaba-Nchu)                | 250 residential erven | 250 households have access to standpipes at RDP standard   |



### MMM RURAL DEVELOPMENT





### WOODBRIDGE SCHEME(RURAL)



- Irrigation Infrastru