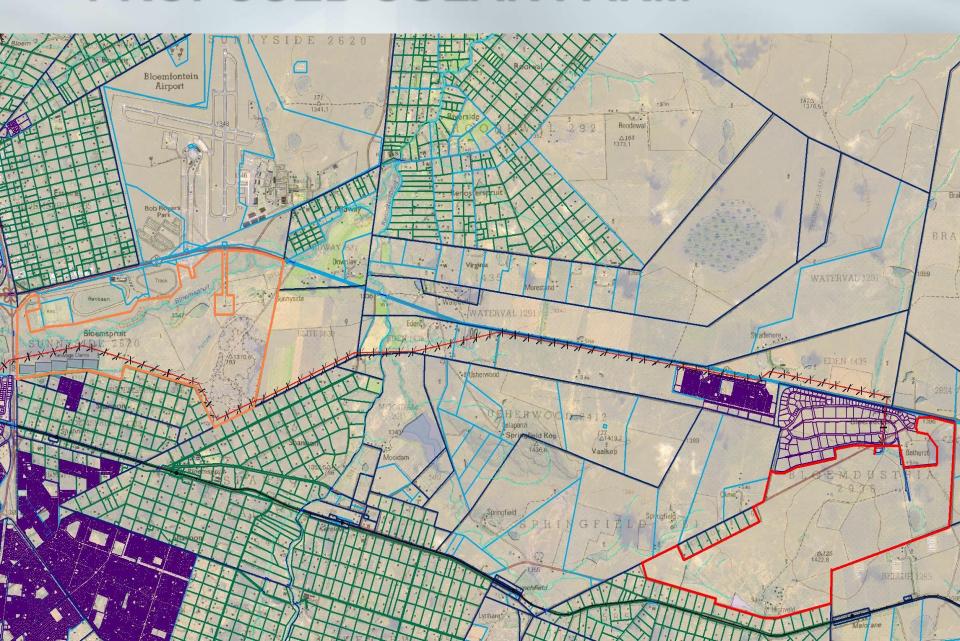

### PROPOSED SOLAR FARM

- Plans to set up a solar farm are advanced
- Aimed at contributing to national policy target on clean/renewable energy
- Site has been identified and rezoned
- RFP to go out by July

### PROPOSED SOLAR FARM