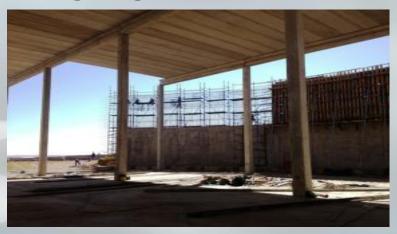

# PHYSICAL PROGRESS - BULK WATER SUPPLY

Casting concrete on the reservoir wall

Pipeline route on the slopes of Naval Hill

MANGAUNG