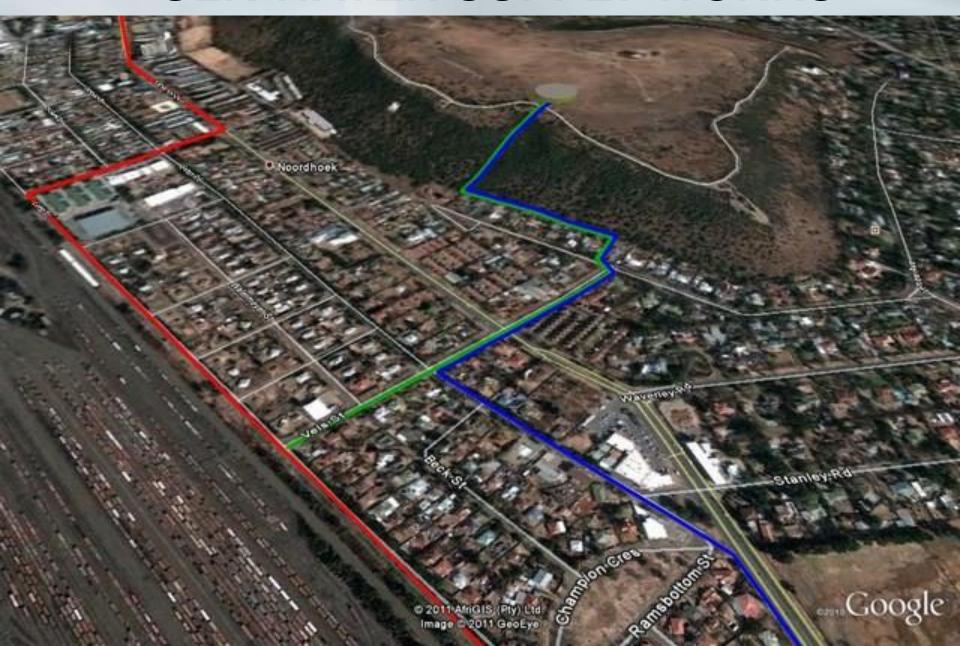

# LAND DEVELOPMENT - PILLARS OF SPATIAL REFORM & ECONOMIC GROWTH

- N8 corridor development
- Curb outward growth (settlement edge)
- Target strategically located vacant or underdeveloped land
- Niche sector development /

### STRATEGIC LAND RELEASE

 28.6 million square meters (2865 ha) to be released in the short/medium –term

- Airport Node 1800ha
- 7 Land Parcels
- Hillside View 245 ha
- Vista Park 232 ha
- Brandkop 318 ha
- Cecelia Park 269