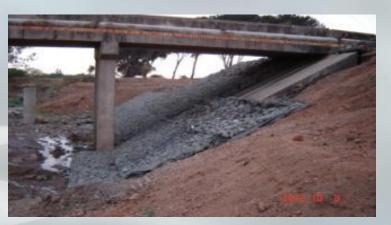

### Extension to Sterkwater WWTWs:

- This project is for the extension of the current
   Sterkwater WWTWs that is currently running at its full capacity.
- Civil Construction is 90% complete
- E&M construction is 45% complete
- This project will double the capacity of the Sterkwater WWTW to 20 MI/day.
- This WWTW serve approximately 26 500 low income dwelling units from the south eastern area of Bloemfontein.

## BULK INFRASTRUCTURE FOR 7 LAND PARCELS...

- Bulk Water Supply to Mangaung (45 Ml Longridge Reservoir and Pipe line):
  - The new reservoir will supply water to approximately
     18 000 new stands in the new Vista Park
     Development,
  - 6 500 new stands in the Grasslands area
  - and will improve the level of service to approximately 6500 existing stands in the Rocklands area.

# PHYSICAL PROGRESS ON BULK INFRASTRUCTURE FOR THE 7 LAND PARCELS...

**Sterkwater WWTWs** 

(45MI Reservoir) Longridge