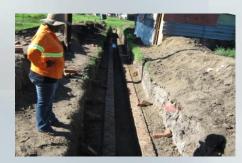

# PHYSICAL PROGRESS - BULK WATER SUPPLY

Casting concrete on the reservoir wall

Pipeline route on the slopes of Naval Hill

MANGAUNG