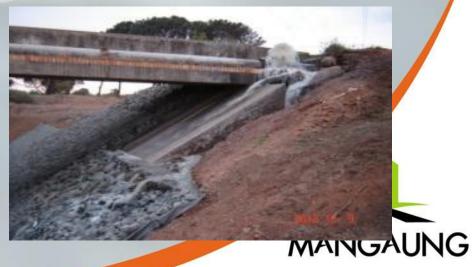

### BULK WATER SUPPLY WORKS TO N8

- The North Eastern development area has the largest need for additional storage capacity due to continuous development.
- This project is for the construction of a 35Ml Reservoir on Naval Hill.
- The project is currently 56% complete.
- This is the first phase of a planned 70 MI additional reservoir capacity for Bloemfontein and will be the main supply reservoir to the N8 corridor development.

# PHYSICAL PROGRESS - BULK WATER SUPPLY

Casting concrete on the reservoir wall

Pipeline route on the slopes of Naval Hill

MANGAUNG