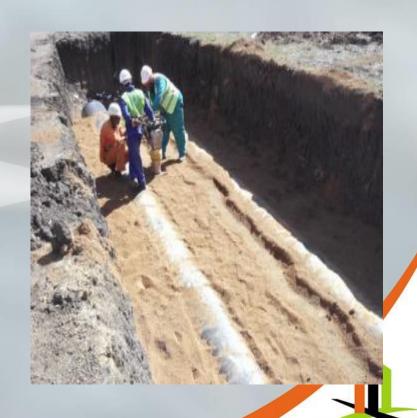

### BULK WATER SUPPLY WORKS TO N8

- The North Eastern development area has the largest need for additional storage capacity due to continuous development.
- This project is for the construction of a 35Ml Reservoir on Naval Hill.
- The project is currently 56% complete.
- This is the first phase of a planned 70 MI additional reservoir capacity for Bloemfontein and will be the main supply reservoir to the N8 corridor development.

# PHYSICAL PROGRESS - BULK WATER SUPPLY

Casting concrete on the reservoir wall

Pipeline route on the slopes of Naval Hill

MANGAUNG