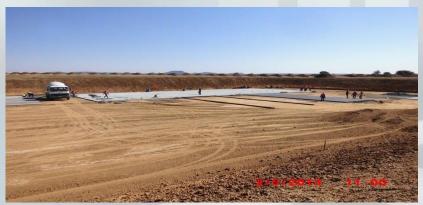

### BULK WATER SUPPLY WORKS TO N8

- The North Eastern development area has the largest need for additional storage capacity due to continuous development.
- This project is for the construction of a 35Ml Reservoir on Naval Hill.
- The project is currently 56% complete.
- This is the first phase of a planned 70 MI additional reservoir capacity for Bloemfontein and will be the main supply reservoir to the N8 corridor development.

# PHYSICAL PROGRESS - BULK WATER SUPPLY

Casting concrete on the reservoir wall

Pipeline route on the slopes of Naval Hill

MANGAUNG