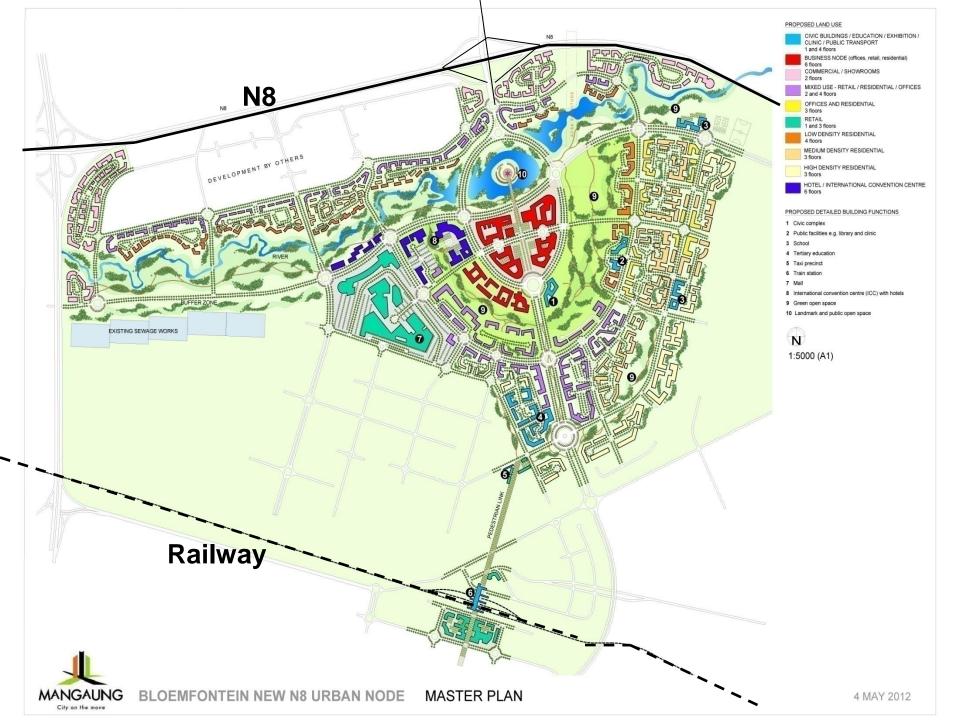

# LAND DEVELOPMENT - PILLARS OF SPATIAL REFORM & ECONOMIC GROWTH

- N8 corridor development
- Curb outward growth (settlement edge)
- Target strategically located vacant or underdeveloped land
- Niche sector development /